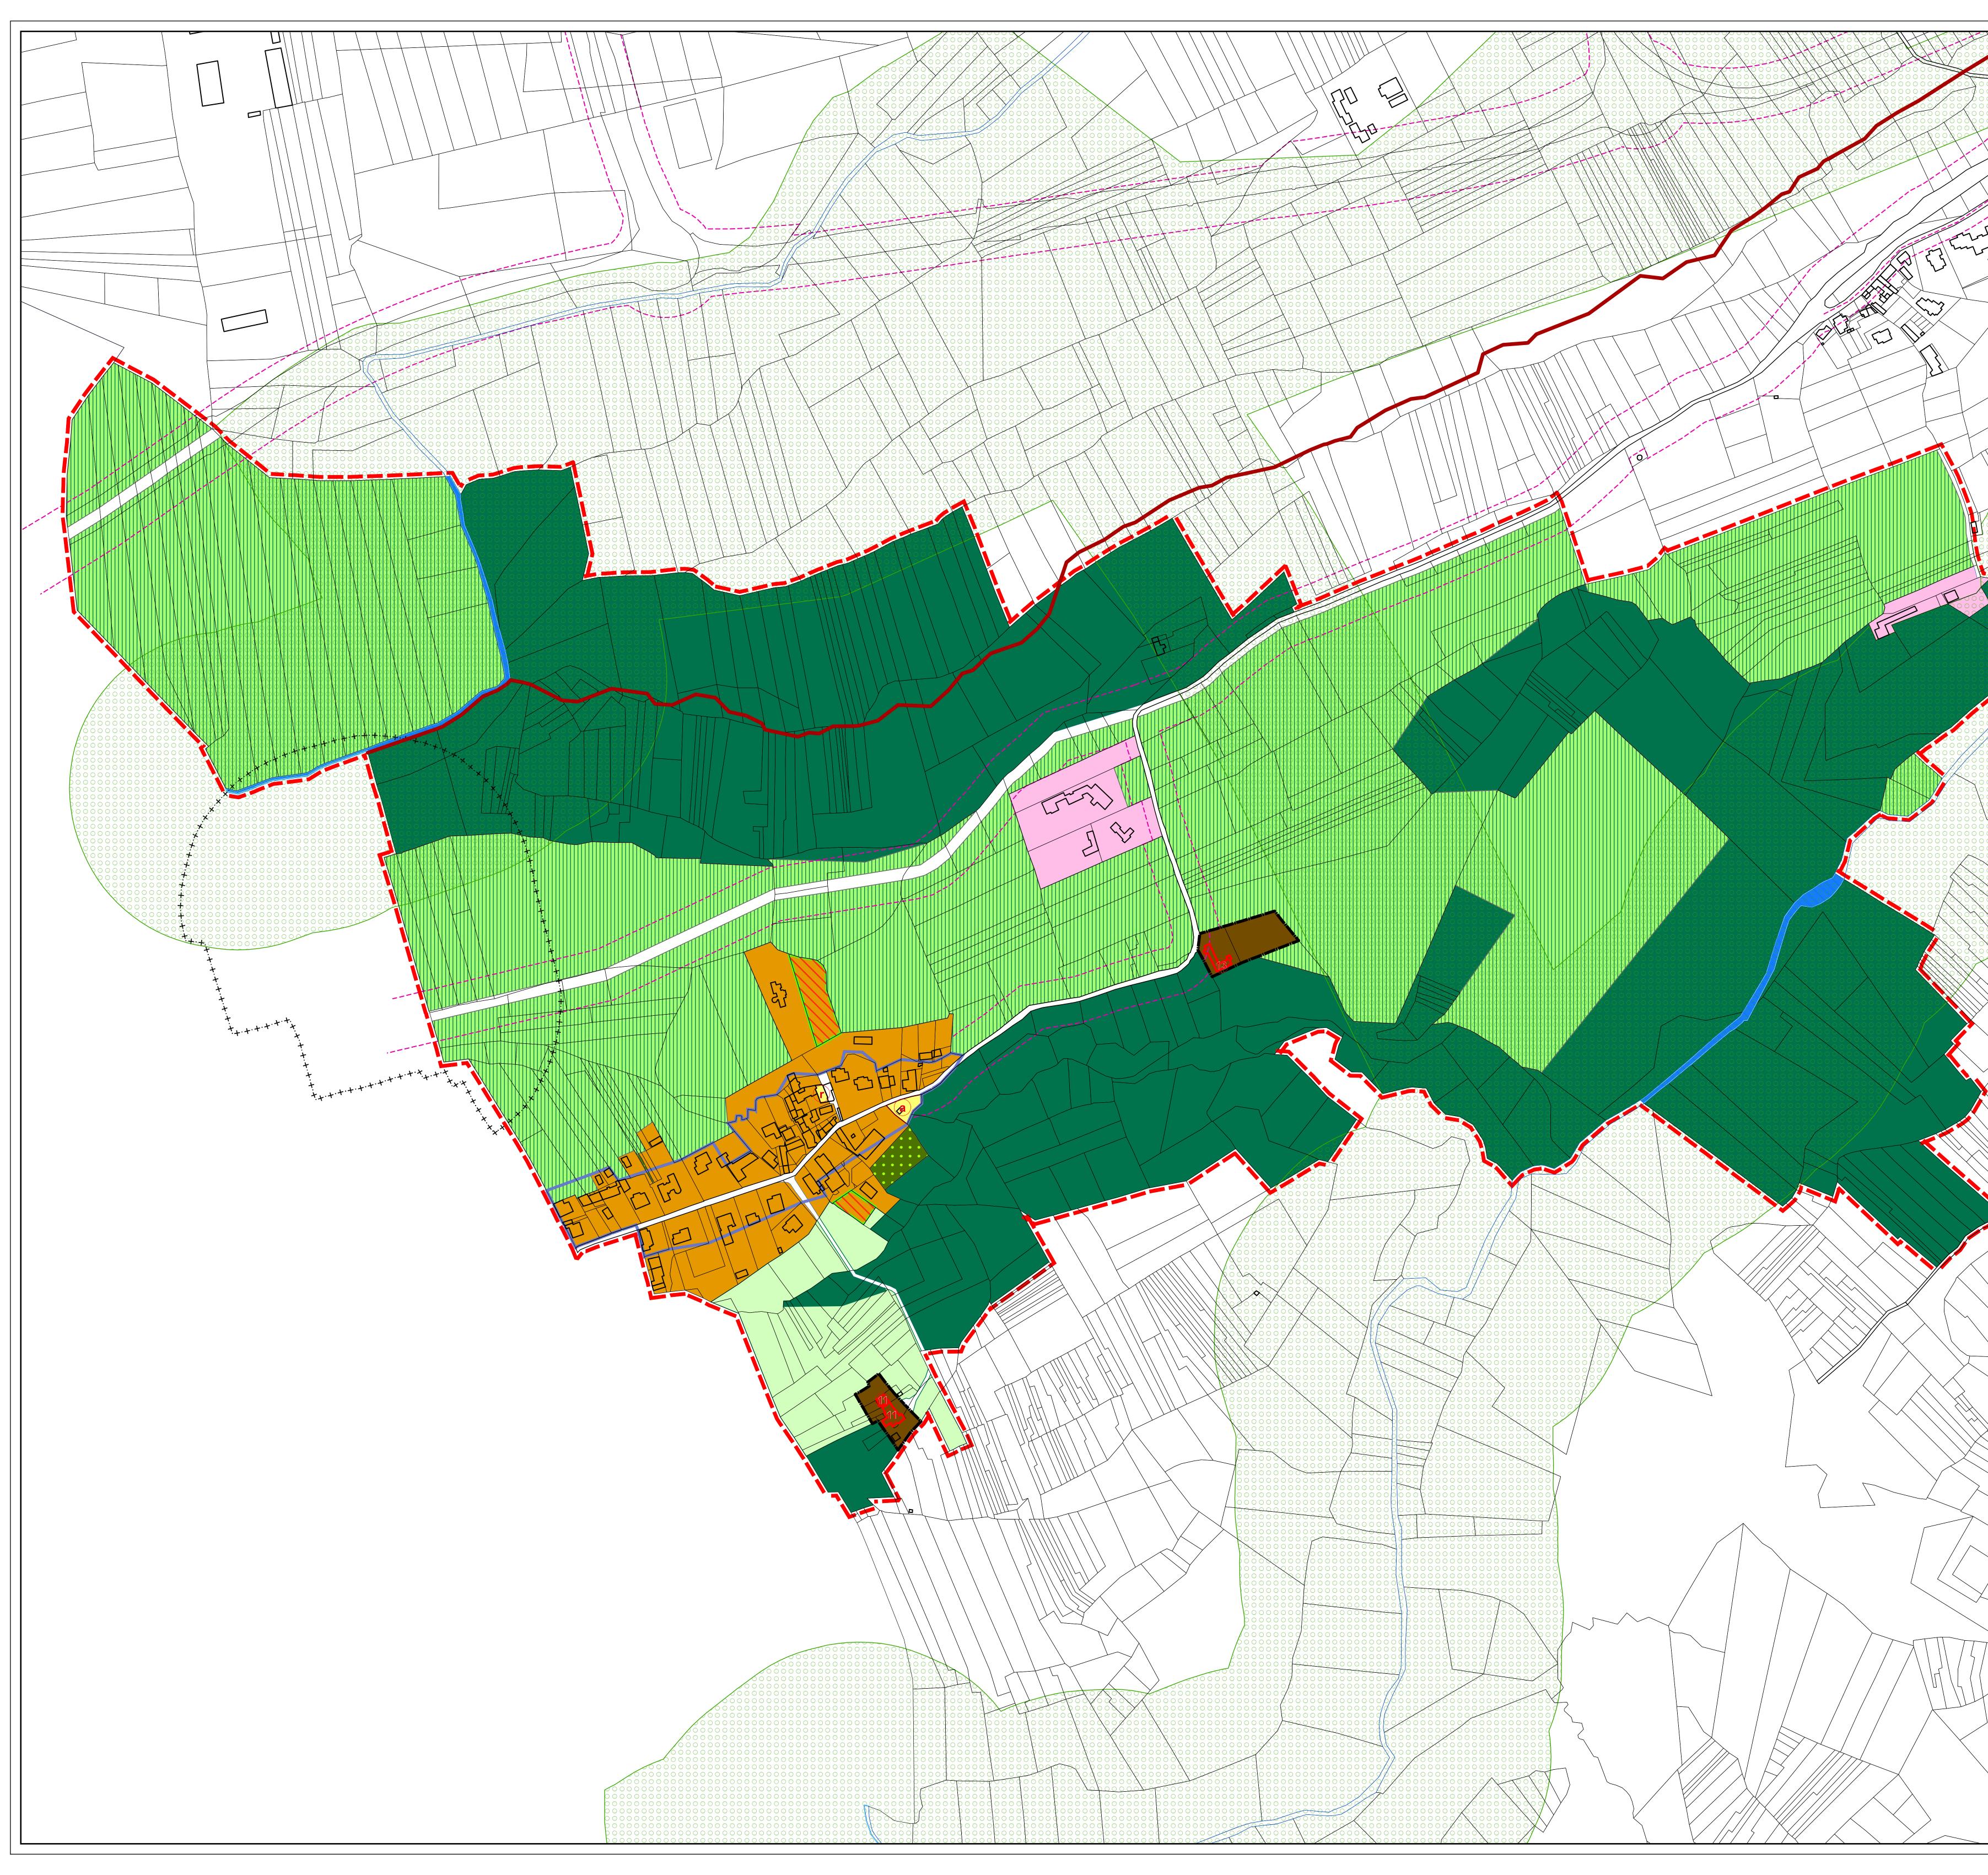

Legenda

| sistemi territor                                                                                                                                                                                                                                                                                                                                                                                                                   |                                                                                                                                                                                                                                                                                                                                                                                                                                                                                                                                                                                                                                                                                                                                                                                                                                                                                                                                                                                                                                                                                                                                                                                                                                                                                                                                                                            |                                                           |
|------------------------------------------------------------------------------------------------------------------------------------------------------------------------------------------------------------------------------------------------------------------------------------------------------------------------------------------------------------------------------------------------------------------------------------|----------------------------------------------------------------------------------------------------------------------------------------------------------------------------------------------------------------------------------------------------------------------------------------------------------------------------------------------------------------------------------------------------------------------------------------------------------------------------------------------------------------------------------------------------------------------------------------------------------------------------------------------------------------------------------------------------------------------------------------------------------------------------------------------------------------------------------------------------------------------------------------------------------------------------------------------------------------------------------------------------------------------------------------------------------------------------------------------------------------------------------------------------------------------------------------------------------------------------------------------------------------------------------------------------------------------------------------------------------------------------|-----------------------------------------------------------|
|                                                                                                                                                                                                                                                                                                                                                                                                                                    |                                                                                                                                                                                                                                                                                                                                                                                                                                                                                                                                                                                                                                                                                                                                                                                                                                                                                                                                                                                                                                                                                                                                                                                                                                                                                                                                                                            |                                                           |
|                                                                                                                                                                                                                                                                                                                                                                                                                                    | centro abitato - artt. 3 e 4 D.Lgs. 285/1992<br>nuclei di antico impianto                                                                                                                                                                                                                                                                                                                                                                                                                                                                                                                                                                                                                                                                                                                                                                                                                                                                                                                                                                                                                                                                                                                                                                                                                                                                                                  |                                                           |
| nuclei cascinal:                                                                                                                                                                                                                                                                                                                                                                                                                   | •                                                                                                                                                                                                                                                                                                                                                                                                                                                                                                                                                                                                                                                                                                                                                                                                                                                                                                                                                                                                                                                                                                                                                                                                                                                                                                                                                                          |                                                           |
| fronti tutela cas                                                                                                                                                                                                                                                                                                                                                                                                                  | scinali                                                                                                                                                                                                                                                                                                                                                                                                                                                                                                                                                                                                                                                                                                                                                                                                                                                                                                                                                                                                                                                                                                                                                                                                                                                                                                                                                                    |                                                           |
|                                                                                                                                                                                                                                                                                                                                                                                                                                    | edilizia nuclei cascinali                                                                                                                                                                                                                                                                                                                                                                                                                                                                                                                                                                                                                                                                                                                                                                                                                                                                                                                                                                                                                                                                                                                                                                                                                                                                                                                                                  |                                                           |
|                                                                                                                                                                                                                                                                                                                                                                                                                                    | resse storico/testimoniale<br>essi di costruire rilasciati con edifici in corso di c                                                                                                                                                                                                                                                                                                                                                                                                                                                                                                                                                                                                                                                                                                                                                                                                                                                                                                                                                                                                                                                                                                                                                                                                                                                                                       | ostruzione                                                |
| <b>n.</b> schede d'area                                                                                                                                                                                                                                                                                                                                                                                                            |                                                                                                                                                                                                                                                                                                                                                                                                                                                                                                                                                                                                                                                                                                                                                                                                                                                                                                                                                                                                                                                                                                                                                                                                                                                                                                                                                                            |                                                           |
| art. 19 nuclei d                                                                                                                                                                                                                                                                                                                                                                                                                   | i antico impianto                                                                                                                                                                                                                                                                                                                                                                                                                                                                                                                                                                                                                                                                                                                                                                                                                                                                                                                                                                                                                                                                                                                                                                                                                                                                                                                                                          |                                                           |
|                                                                                                                                                                                                                                                                                                                                                                                                                                    | ei nuclei cascinali                                                                                                                                                                                                                                                                                                                                                                                                                                                                                                                                                                                                                                                                                                                                                                                                                                                                                                                                                                                                                                                                                                                                                                                                                                                                                                                                                        |                                                           |
|                                                                                                                                                                                                                                                                                                                                                                                                                                    | ziale consolidato<br>ziale consolidato - completamento urbanistico                                                                                                                                                                                                                                                                                                                                                                                                                                                                                                                                                                                                                                                                                                                                                                                                                                                                                                                                                                                                                                                                                                                                                                                                                                                                                                         |                                                           |
| art. 21 ERP con                                                                                                                                                                                                                                                                                                                                                                                                                    | -                                                                                                                                                                                                                                                                                                                                                                                                                                                                                                                                                                                                                                                                                                                                                                                                                                                                                                                                                                                                                                                                                                                                                                                                                                                                                                                                                                          |                                                           |
| art. 21 bis edifi                                                                                                                                                                                                                                                                                                                                                                                                                  | ci sparsi                                                                                                                                                                                                                                                                                                                                                                                                                                                                                                                                                                                                                                                                                                                                                                                                                                                                                                                                                                                                                                                                                                                                                                                                                                                                                                                                                                  |                                                           |
| art. 22 commer                                                                                                                                                                                                                                                                                                                                                                                                                     | ciale consolidato                                                                                                                                                                                                                                                                                                                                                                                                                                                                                                                                                                                                                                                                                                                                                                                                                                                                                                                                                                                                                                                                                                                                                                                                                                                                                                                                                          |                                                           |
| art. 23 produtti                                                                                                                                                                                                                                                                                                                                                                                                                   | vo consolidato<br>p/ricettivo consolidato                                                                                                                                                                                                                                                                                                                                                                                                                                                                                                                                                                                                                                                                                                                                                                                                                                                                                                                                                                                                                                                                                                                                                                                                                                                                                                                                  |                                                           |
|                                                                                                                                                                                                                                                                                                                                                                                                                                    | ale consolidato                                                                                                                                                                                                                                                                                                                                                                                                                                                                                                                                                                                                                                                                                                                                                                                                                                                                                                                                                                                                                                                                                                                                                                                                                                                                                                                                                            |                                                           |
| art. 23 ricreativ                                                                                                                                                                                                                                                                                                                                                                                                                  |                                                                                                                                                                                                                                                                                                                                                                                                                                                                                                                                                                                                                                                                                                                                                                                                                                                                                                                                                                                                                                                                                                                                                                                                                                                                                                                                                                            |                                                           |
|                                                                                                                                                                                                                                                                                                                                                                                                                                    | vo in localizzazione impropria                                                                                                                                                                                                                                                                                                                                                                                                                                                                                                                                                                                                                                                                                                                                                                                                                                                                                                                                                                                                                                                                                                                                                                                                                                                                                                                                             |                                                           |
|                                                                                                                                                                                                                                                                                                                                                                                                                                    | vo in localizzazione impropria - regime transitorio p<br>ziale nuovo impianto                                                                                                                                                                                                                                                                                                                                                                                                                                                                                                                                                                                                                                                                                                                                                                                                                                                                                                                                                                                                                                                                                                                                                                                                                                                                                              | punto A3 comma 2                                          |
| art. 25 ERP nuc                                                                                                                                                                                                                                                                                                                                                                                                                    | •                                                                                                                                                                                                                                                                                                                                                                                                                                                                                                                                                                                                                                                                                                                                                                                                                                                                                                                                                                                                                                                                                                                                                                                                                                                                                                                                                                          |                                                           |
|                                                                                                                                                                                                                                                                                                                                                                                                                                    | vo nuovo impianto                                                                                                                                                                                                                                                                                                                                                                                                                                                                                                                                                                                                                                                                                                                                                                                                                                                                                                                                                                                                                                                                                                                                                                                                                                                                                                                                                          |                                                           |
| art. 25 commer                                                                                                                                                                                                                                                                                                                                                                                                                     | •                                                                                                                                                                                                                                                                                                                                                                                                                                                                                                                                                                                                                                                                                                                                                                                                                                                                                                                                                                                                                                                                                                                                                                                                                                                                                                                                                                          |                                                           |
| art. 25 turistico                                                                                                                                                                                                                                                                                                                                                                                                                  | /ricettivo nuovo impianto                                                                                                                                                                                                                                                                                                                                                                                                                                                                                                                                                                                                                                                                                                                                                                                                                                                                                                                                                                                                                                                                                                                                                                                                                                                                                                                                                  |                                                           |
|                                                                                                                                                                                                                                                                                                                                                                                                                                    | ale nuovo impianto                                                                                                                                                                                                                                                                                                                                                                                                                                                                                                                                                                                                                                                                                                                                                                                                                                                                                                                                                                                                                                                                                                                                                                                                                                                                                                                                                         |                                                           |
| art. 26 PIP loca                                                                                                                                                                                                                                                                                                                                                                                                                   | •                                                                                                                                                                                                                                                                                                                                                                                                                                                                                                                                                                                                                                                                                                                                                                                                                                                                                                                                                                                                                                                                                                                                                                                                                                                                                                                                                                          |                                                           |
| art. 26 PIP loca                                                                                                                                                                                                                                                                                                                                                                                                                   |                                                                                                                                                                                                                                                                                                                                                                                                                                                                                                                                                                                                                                                                                                                                                                                                                                                                                                                                                                                                                                                                                                                                                                                                                                                                                                                                                                            |                                                           |
| art. 27 ambiti b                                                                                                                                                                                                                                                                                                                                                                                                                   | ooscati<br>di interesse paesistico                                                                                                                                                                                                                                                                                                                                                                                                                                                                                                                                                                                                                                                                                                                                                                                                                                                                                                                                                                                                                                                                                                                                                                                                                                                                                                                                         |                                                           |
|                                                                                                                                                                                                                                                                                                                                                                                                                                    | di interesse paesistico - Baraggiola                                                                                                                                                                                                                                                                                                                                                                                                                                                                                                                                                                                                                                                                                                                                                                                                                                                                                                                                                                                                                                                                                                                                                                                                                                                                                                                                       |                                                           |
| art. 30 attività a                                                                                                                                                                                                                                                                                                                                                                                                                 |                                                                                                                                                                                                                                                                                                                                                                                                                                                                                                                                                                                                                                                                                                                                                                                                                                                                                                                                                                                                                                                                                                                                                                                                                                                                                                                                                                            |                                                           |
| art. 31 attività e                                                                                                                                                                                                                                                                                                                                                                                                                 |                                                                                                                                                                                                                                                                                                                                                                                                                                                                                                                                                                                                                                                                                                                                                                                                                                                                                                                                                                                                                                                                                                                                                                                                                                                                                                                                                                            |                                                           |
| art. 32 servizi p<br>a: attrezzature                                                                                                                                                                                                                                                                                                                                                                                               | pubblici e di interesse pubblico                                                                                                                                                                                                                                                                                                                                                                                                                                                                                                                                                                                                                                                                                                                                                                                                                                                                                                                                                                                                                                                                                                                                                                                                                                                                                                                                           |                                                           |
| r r: attrezzature                                                                                                                                                                                                                                                                                                                                                                                                                  | 1                                                                                                                                                                                                                                                                                                                                                                                                                                                                                                                                                                                                                                                                                                                                                                                                                                                                                                                                                                                                                                                                                                                                                                                                                                                                                                                                                                          |                                                           |
|                                                                                                                                                                                                                                                                                                                                                                                                                                    | sportive - ricompresi c) campi sportivi                                                                                                                                                                                                                                                                                                                                                                                                                                                                                                                                                                                                                                                                                                                                                                                                                                                                                                                                                                                                                                                                                                                                                                                                                                                                                                                                    |                                                           |
| t: attrezzature t                                                                                                                                                                                                                                                                                                                                                                                                                  | tecnologiche                                                                                                                                                                                                                                                                                                                                                                                                                                                                                                                                                                                                                                                                                                                                                                                                                                                                                                                                                                                                                                                                                                                                                                                                                                                                                                                                                               |                                                           |
|                                                                                                                                                                                                                                                                                                                                                                                                                                    | i privati di uso pubblico                                                                                                                                                                                                                                                                                                                                                                                                                                                                                                                                                                                                                                                                                                                                                                                                                                                                                                                                                                                                                                                                                                                                                                                                                                                                                                                                                  |                                                           |
| (ci) ci: cimiteri<br>(h) h: attrezzature                                                                                                                                                                                                                                                                                                                                                                                           | ospedaliere                                                                                                                                                                                                                                                                                                                                                                                                                                                                                                                                                                                                                                                                                                                                                                                                                                                                                                                                                                                                                                                                                                                                                                                                                                                                                                                                                                |                                                           |
| i istruzione                                                                                                                                                                                                                                                                                                                                                                                                                       | ospedanere                                                                                                                                                                                                                                                                                                                                                                                                                                                                                                                                                                                                                                                                                                                                                                                                                                                                                                                                                                                                                                                                                                                                                                                                                                                                                                                                                                 |                                                           |
| is: istruzione s                                                                                                                                                                                                                                                                                                                                                                                                                   | uperiore                                                                                                                                                                                                                                                                                                                                                                                                                                                                                                                                                                                                                                                                                                                                                                                                                                                                                                                                                                                                                                                                                                                                                                                                                                                                                                                                                                   |                                                           |
| p: parcheggio                                                                                                                                                                                                                                                                                                                                                                                                                      |                                                                                                                                                                                                                                                                                                                                                                                                                                                                                                                                                                                                                                                                                                                                                                                                                                                                                                                                                                                                                                                                                                                                                                                                                                                                                                                                                                            |                                                           |
| v: verde                                                                                                                                                                                                                                                                                                                                                                                                                           | reo nubblico                                                                                                                                                                                                                                                                                                                                                                                                                                                                                                                                                                                                                                                                                                                                                                                                                                                                                                                                                                                                                                                                                                                                                                                                                                                                                                                                                               |                                                           |
|                                                                                                                                                                                                                                                                                                                                                                                                                                    | rmativa mobilità                                                                                                                                                                                                                                                                                                                                                                                                                                                                                                                                                                                                                                                                                                                                                                                                                                                                                                                                                                                                                                                                                                                                                                                                                                                                                                                                                           |                                                           |
|                                                                                                                                                                                                                                                                                                                                                                                                                                    |                                                                                                                                                                                                                                                                                                                                                                                                                                                                                                                                                                                                                                                                                                                                                                                                                                                                                                                                                                                                                                                                                                                                                                                                                                                                                                                                                                            |                                                           |
|                                                                                                                                                                                                                                                                                                                                                                                                                                    | rmativa mobilità (in progetto)                                                                                                                                                                                                                                                                                                                                                                                                                                                                                                                                                                                                                                                                                                                                                                                                                                                                                                                                                                                                                                                                                                                                                                                                                                                                                                                                             |                                                           |
| art. 33 area nor art. 33 area nor                                                                                                                                                                                                                                                                                                                                                                                                  | mativa mobilità (pista ciclabile in progetto)                                                                                                                                                                                                                                                                                                                                                                                                                                                                                                                                                                                                                                                                                                                                                                                                                                                                                                                                                                                                                                                                                                                                                                                                                                                                                                                              |                                                           |
| art. 33 area nor<br>art. 33 area nor<br>art. 33 fascia di                                                                                                                                                                                                                                                                                                                                                                          | rmativa mobilità (pista ciclabile in progetto)<br>i rispetto stradale                                                                                                                                                                                                                                                                                                                                                                                                                                                                                                                                                                                                                                                                                                                                                                                                                                                                                                                                                                                                                                                                                                                                                                                                                                                                                                      |                                                           |
| art. 33 area nor<br>art. 33 area nor<br>art. 33 fascia di<br>art. 34 impianti                                                                                                                                                                                                                                                                                                                                                      | rmativa mobilità (pista ciclabile in progetto)<br>i rispetto stradale<br>i ferroviari                                                                                                                                                                                                                                                                                                                                                                                                                                                                                                                                                                                                                                                                                                                                                                                                                                                                                                                                                                                                                                                                                                                                                                                                                                                                                      |                                                           |
| art. 33 area nor<br>art. 33 area nor<br>art. 33 area nor<br>art. 33 fascia di<br>art. 34 impianti<br>art. 34 fascia ri                                                                                                                                                                                                                                                                                                             | rmativa mobilità (pista ciclabile in progetto)<br>i rispetto stradale                                                                                                                                                                                                                                                                                                                                                                                                                                                                                                                                                                                                                                                                                                                                                                                                                                                                                                                                                                                                                                                                                                                                                                                                                                                                                                      |                                                           |
| art. 33 area nor<br>art. 33 area nor<br>art. 33 area nor<br>art. 33 fascia di<br>art. 34 impianti<br>art. 34 fascia ri<br>++++++ art. 36 fascia di<br>art. 36 fascia di                                                                                                                                                                                                                                                            | rmativa mobilità (pista ciclabile in progetto)<br>i rispetto stradale<br>i ferroviari<br>spetto ferroviaria<br>i rispetto cimiteriali<br>i rispetto depuratore                                                                                                                                                                                                                                                                                                                                                                                                                                                                                                                                                                                                                                                                                                                                                                                                                                                                                                                                                                                                                                                                                                                                                                                                             |                                                           |
| art. 33 area nor<br>art. 33 area nor<br>art. 33 area nor<br>art. 33 fascia di<br>art. 34 impianti<br>art. 34 fascia ri<br>+++++<br>art. 36 fascia di<br>art. 36 fascia di<br>art. 36 pozzi: ze                                                                                                                                                                                                                                     | rmativa mobilità (pista ciclabile in progetto)<br>i rispetto stradale<br>i ferroviari<br>spetto ferroviaria<br>i rispetto cimiteriali<br>i rispetto depuratore<br>ona di tutela assoluta "A"                                                                                                                                                                                                                                                                                                                                                                                                                                                                                                                                                                                                                                                                                                                                                                                                                                                                                                                                                                                                                                                                                                                                                                               |                                                           |
| art. 33 area nor<br>art. 33 area nor<br>art. 33 area nor<br>art. 33 fascia di<br>art. 34 impianti<br>art. 34 fascia ri<br>+++++ art. 36 fascia di<br>art. 36 fascia di<br>art. 36 pozzi: zi<br>art. 36 pozzi: zi<br>art. 36 pozzi: zi                                                                                                                                                                                              | rmativa mobilità (pista ciclabile in progetto)<br>i rispetto stradale<br>i ferroviari<br>spetto ferroviaria<br>i rispetto cimiteriali<br>i rispetto depuratore<br>ona di tutela assoluta "A"<br>ascia di rispetto secondaria "B"                                                                                                                                                                                                                                                                                                                                                                                                                                                                                                                                                                                                                                                                                                                                                                                                                                                                                                                                                                                                                                                                                                                                           |                                                           |
| art. 33 area nor<br>art. 33 area nor<br>art. 33 area nor<br>art. 33 fascia di<br>art. 34 impianti<br>art. 34 fascia ri<br>+++++ art. 36 fascia di<br>art. 36 fascia di<br>art. 36 pozzi: za<br>art. 36 pozzi: fa<br>art. 36 pozzi: fa                                                                                                                                                                                              | rmativa mobilità (pista ciclabile in progetto)<br>i rispetto stradale<br>i ferroviari<br>spetto ferroviaria<br>i rispetto cimiteriali<br>i rispetto depuratore<br>ona di tutela assoluta "A"                                                                                                                                                                                                                                                                                                                                                                                                                                                                                                                                                                                                                                                                                                                                                                                                                                                                                                                                                                                                                                                                                                                                                                               |                                                           |
| art. 33 area nor<br>art. 33 area nor<br>art. 33 area nor<br>art. 33 fascia di<br>art. 34 impianti<br>art. 34 fascia ri<br>+++++<br>art. 36 fascia di<br>art. 36 fascia di<br>art. 36 pozzi: zi<br>art. 36 pozzi: zi<br>art. 36 pozzi: fa<br>art. 36 pozzi: fa<br>art. 36 pozzi: fa<br>art. 36 pozzi: fa<br>art. 36 pozzi: fa                                                                                                       | rmativa mobilità (pista ciclabile in progetto)<br>i rispetto stradale<br>i ferroviari<br>spetto ferroviaria<br>i rispetto cimiteriali<br>i rispetto depuratore<br>ona di tutela assoluta "A"<br>ascia di rispetto secondaria "B"<br>ascia di rispetto secondaria "C"<br>nviluppo fascia di rispetto secondarie "C"<br>logica - art. 2.8 del P.T.P.                                                                                                                                                                                                                                                                                                                                                                                                                                                                                                                                                                                                                                                                                                                                                                                                                                                                                                                                                                                                                         |                                                           |
| art. 33 area nor<br>art. 33 area nor<br>art. 33 area nor<br>art. 33 fascia di<br>art. 34 impianti<br>art. 34 fascia ri<br>+++++ art. 36 fascia di<br>art. 36 fascia di<br>art. 36 pozzi: ze<br>art. 36 pozzi: fa<br>art. 37 rete eco<br>art. 38 orti, gian | rmativa mobilità (pista ciclabile in progetto)<br>i rispetto stradale<br>i ferroviari<br>spetto ferroviaria<br>i rispetto cimiteriali<br>i rispetto depuratore<br>ona di tutela assoluta "A"<br>ascia di rispetto secondaria "B"<br>ascia di rispetto secondaria "C"<br>nviluppo fascia di rispetto secondarie "C"                                                                                                                                                                                                                                                                                                                                                                                                                                                                                                                                                                                                                                                                                                                                                                                                                                                                                                                                                                                                                                                         |                                                           |
| art. 33 area nor<br>art. 33 area nor<br>art. 33 area nor<br>art. 33 fascia di<br>art. 34 impianti<br>art. 34 fascia ri<br>+++++<br>art. 36 fascia di<br>art. 36 fascia di<br>art. 36 pozzi: zi<br>art. 36 pozzi: zi<br>art. 36 pozzi: fa<br>art. 36 pozzi: fa<br>art. 36 pozzi: fa<br>art. 36 pozzi: fa<br>art. 36 pozzi: fa                                                                                                       | rmativa mobilità (pista ciclabile in progetto)<br>i rispetto stradale<br>i ferroviari<br>spetto ferroviaria<br>i rispetto cimiteriali<br>i rispetto depuratore<br>ona di tutela assoluta "A"<br>ascia di rispetto secondaria "B"<br>ascia di rispetto secondaria "C"<br>nviluppo fascia di rispetto secondarie "C"<br>logica - art. 2.8 del P.T.P.                                                                                                                                                                                                                                                                                                                                                                                                                                                                                                                                                                                                                                                                                                                                                                                                                                                                                                                                                                                                                         |                                                           |
| art. 33 area nor<br>art. 33 area nor<br>art. 33 area nor<br>art. 33 fascia di<br>art. 34 impianti<br>art. 34 fascia ri<br>+++++ art. 36 fascia di<br>art. 36 fascia di<br>art. 36 pozzi: ze<br>art. 36 pozzi: fa<br>art. 37 rete eco<br>art. 38 orti, gian | rmativa mobilità (pista ciclabile in progetto)<br>i rispetto stradale<br>i ferroviari<br>spetto ferroviaria<br>i rispetto cimiteriali<br>i rispetto depuratore<br>ona di tutela assoluta "A"<br>ascia di rispetto secondaria "B"<br>ascia di rispetto secondaria "C"<br>nviluppo fascia di rispetto secondarie "C"<br>logica - art. 2.8 del P.T.P.<br>rdini e verde privato<br>Regione Piemonte                                                                                                                                                                                                                                                                                                                                                                                                                                                                                                                                                                                                                                                                                                                                                                                                                                                                                                                                                                            |                                                           |
| art. 33 area nor<br>art. 33 area nor<br>art. 33 area nor<br>art. 33 fascia di<br>art. 34 impianti<br>art. 34 fascia ri<br>+++++ art. 36 fascia di<br>art. 36 fascia di<br>art. 36 pozzi: ze<br>art. 36 pozzi: fa<br>art. 37 rete eco<br>art. 38 orti, gian | rmativa mobilità (pista ciclabile in progetto)<br>i rispetto stradale<br>i ferroviari<br>spetto ferroviaria<br>i rispetto cimiteriali<br>i rispetto depuratore<br>ona di tutela assoluta "A"<br>ascia di rispetto secondaria "B"<br>ascia di rispetto secondaria "C"<br>nviluppo fascia di rispetto secondarie "C"<br>logica - art. 2.8 del P.T.P.<br>rdini e verde privato                                                                                                                                                                                                                                                                                                                                                                                                                                                                                                                                                                                                                                                                                                                                                                                                                                                                                                                                                                                                |                                                           |
| art. 33 area nor<br>art. 33 area nor<br>art. 33 area nor<br>art. 33 fascia di<br>art. 34 impianti<br>art. 34 fascia ri<br>+++++ art. 36 fascia di<br>art. 36 fascia di<br>art. 36 pozzi: ze<br>art. 36 pozzi: fa<br>art. 37 rete eco<br>art. 38 orti, gian | rmativa mobilità (pista ciclabile in progetto)<br>i rispetto stradale<br>i ferroviari<br>spetto ferroviaria<br>i rispetto cimiteriali<br>i rispetto depuratore<br>ona di tutela assoluta "A"<br>ascia di rispetto secondaria "B"<br>ascia di rispetto secondaria "C"<br>nviluppo fascia di rispetto secondarie "C"<br>logica - art. 2.8 del P.T.P.<br>rdini e verde privato<br>Regione Piemonte                                                                                                                                                                                                                                                                                                                                                                                                                                                                                                                                                                                                                                                                                                                                                                                                                                                                                                                                                                            |                                                           |
| art. 33 area nor<br>art. 33 area nor<br>art. 33 area nor<br>art. 33 fascia di<br>art. 34 impianti<br>art. 34 fascia ri<br>+++++ art. 36 fascia di<br>art. 36 fascia di<br>art. 36 pozzi: ze<br>art. 36 pozzi: fa<br>art. 37 rete eco<br>art. 38 orti, gian | rmativa mobilità (pista ciclabile in progetto)<br>i rispetto stradale<br>i ferroviari<br>spetto ferroviaria<br>i rispetto cimiteriali<br>i rispetto depuratore<br>ona di tutela assoluta "A"<br>ascia di rispetto secondaria "B"<br>ascia di rispetto secondaria "C"<br>nviluppo fascia di rispetto secondarie "C"<br>logica - art. 2.8 del P.T.P.<br>rdini e verde privato<br>Regione Piemonte<br>Provincia di Novara                                                                                                                                                                                                                                                                                                                                                                                                                                                                                                                                                                                                                                                                                                                                                                                                                                                                                                                                                     |                                                           |
| art. 33 area nor<br>art. 33 area nor<br>art. 33 area nor<br>art. 33 fascia di<br>art. 34 impianti<br>art. 34 fascia ri<br>+++++ art. 36 fascia di<br>art. 36 fascia di<br>art. 36 pozzi: ze<br>art. 36 pozzi: fa<br>art. 37 rete eco<br>art. 38 orti, gian | rmativa mobilità (pista ciclabile in progetto)<br>i rispetto stradale<br>i ferroviari<br>spetto ferroviaria<br>i rispetto cimiteriali<br>i rispetto depuratore<br>ona di tutela assoluta "A"<br>ascia di rispetto secondaria "B"<br>ascia di rispetto secondaria "C"<br>nviluppo fascia di rispetto secondarie "C"<br>logica - art. 2.8 del P.T.P.<br>rdini e verde privato<br>Regione Piemonte<br>Provincia di Novara<br>Comune di Borgomanero                                                                                                                                                                                                                                                                                                                                                                                                                                                                                                                                                                                                                                                                                                                                                                                                                                                                                                                            | omunale                                                   |
| art. 33 area nor<br>art. 33 area nor<br>art. 33 area nor<br>art. 33 fascia di<br>art. 34 impianti<br>art. 34 fascia ri<br>+++++ art. 36 fascia di<br>art. 36 fascia di<br>art. 36 pozzi: ze<br>art. 36 pozzi: fa<br>art. 37 rete eco<br>art. 38 orti, gian | rmativa mobilità (pista ciclabile in progetto)<br>i rispetto stradale<br>i ferroviari<br>spetto ferroviaria<br>i rispetto cimiteriali<br>i rispetto depuratore<br>ona di tutela assoluta "A"<br>ascia di rispetto secondaria "B"<br>ascia di rispetto secondaria "C"<br>nviluppo fascia di rispetto secondarie "C"<br>logica - art. 2.8 del P.T.P.<br>rdini e verde privato<br>Regione Piemonte<br>Provincia di Novara                                                                                                                                                                                                                                                                                                                                                                                                                                                                                                                                                                                                                                                                                                                                                                                                                                                                                                                                                     | "ex officio":                                             |
| art. 33 area nor<br>art. 33 area nor<br>art. 33 area nor<br>art. 33 fascia di<br>art. 34 impianti<br>art. 34 fascia ri<br>+++++ art. 36 fascia di<br>art. 36 fascia di<br>art. 36 pozzi: ze<br>art. 36 pozzi: fa<br>art. 37 rete eco<br>art. 38 orti, gian | rmativa mobilità (pista ciclabile in progetto)<br>i rispetto stradale<br>i ferroviari<br>spetto ferroviaria<br>i rispetto cimiteriali<br>i rispetto depuratore<br>ona di tutela assoluta "A"<br>ascia di rispetto secondaria "B"<br>ascia di rispetto secondaria "C"<br>nviluppo fascia di rispetto secondarie "C"<br>logica - art. 2.8 del P.T.P.<br>rdini e verde privato<br>Regione Piemonte<br>Provincia di Novara<br>Comune di Borgomanero<br>Piano Regolatore Generale Co<br>Approvazione Regione Piemonte con modifiche<br>D.G.R. n.70-2680 del 21 dicembre 201                                                                                                                                                                                                                                                                                                                                                                                                                                                                                                                                                                                                                                                                                                                                                                                                     | "ex officio":<br>5                                        |
| art. 33 area nor<br>art. 33 area nor<br>art. 33 area nor<br>art. 33 fascia di<br>art. 34 impianti<br>art. 34 fascia ri<br>+++++ art. 36 fascia di<br>art. 36 fascia di<br>art. 36 pozzi: ze<br>art. 36 pozzi: fa<br>art. 37 rete eco<br>art. 38 orti, gian | rmativa mobilità (pista ciclabile in progetto)<br>i rispetto stradale<br>i ferroviari<br>spetto ferroviaria<br>i rispetto cimiteriali<br>i rispetto depuratore<br>ona di tutela assoluta "A"<br>ascia di rispetto secondaria "B"<br>ascia di rispetto secondaria "C"<br>nviluppo fascia di rispetto secondarie "C"<br>logica - art. 2.8 del P.T.P.<br>rdini e verde privato<br>Regione Piemonte<br>Provincia di Novara<br>Comune di Borgomanero<br>Piano Regolatore Generale Co<br>Approvazione Regione Piemonte con modifiche                                                                                                                                                                                                                                                                                                                                                                                                                                                                                                                                                                                                                                                                                                                                                                                                                                             | "ex officio":<br>5                                        |
| art. 33 area nor<br>art. 33 area nor<br>art. 33 area nor<br>art. 33 fascia di<br>art. 34 impianti<br>art. 34 fascia ri<br>+++++ art. 36 fascia di<br>art. 36 fascia di<br>art. 36 pozzi: ze<br>art. 36 pozzi: fa<br>art. 37 rete eco<br>art. 38 orti, gian | rmativa mobilità (pista ciclabile in progetto)<br>i rispetto stradale<br>i ferroviari<br>spetto ferroviaria<br>i rispetto cimiteriali<br>i rispetto depuratore<br>ona di tutela assoluta "A"<br>ascia di rispetto secondaria "B"<br>ascia di rispetto secondaria "C"<br>nviluppo fascia di rispetto secondarie "C"<br>logica - art. 2.8 del P.T.P.<br>rdini e verde privato<br>Regione Piemonte<br>Provincia di Novara<br>Comune di Borgomanero<br>Piano Regolatore Generale Co<br>Approvazione Regione Piemonte con modifiche<br>D.G.R. n.70-2680 del 21 dicembre 201<br>Variante Strutturale n.1                                                                                                                                                                                                                                                                                                                                                                                                                                                                                                                                                                                                                                                                                                                                                                         | "ex officio":<br>5                                        |
| art. 33 area nor<br>art. 33 area nor<br>art. 33 area nor<br>art. 33 fascia di<br>art. 34 impianti<br>art. 34 fascia ri<br>+++++ art. 36 fascia di<br>art. 36 fascia di<br>art. 36 pozzi: ze<br>art. 36 pozzi: fa<br>art. 37 rete eco<br>art. 38 orti, gian | mativa mobilità (pista ciclabile in progetto)<br>i rispetto stradale<br>i ferroviari<br>spetto ferroviaria<br>i rispetto cimiteriali<br>i rispetto depuratore<br>ona di tutela assoluta "A"<br>ascia di rispetto secondaria "B"<br>ascia di rispetto secondaria "C"<br>nviluppo fascia di rispetto secondarie "C"<br>logica - art. 2.8 del P.T.P.<br>rdini e verde privato<br>Regione Piemonte<br>Provincia di Novara<br>Comune di Borgomanero<br>Piano Regolatore Generale Co<br>Approvazione Regione Piemonte con modifiche<br>D.G.R. n.70-2680 del 21 dicembre 201<br>Variante Strutturale n.1<br>Legge Regionale 5 dicembre 1977 n.56<br>art.17 comma 4<br>Proposta Tecnica Progetto Preliminare:                                                                                                                                                                                                                                                                                                                                                                                                                                                                                                                                                                                                                                                                      | "ex officio":<br>5<br>6 e s.m.i.                          |
| art. 33 area nor<br>art. 33 area nor<br>art. 33 area nor<br>art. 33 fascia di<br>art. 34 impianti<br>art. 34 fascia ri<br>+++++ art. 36 fascia di<br>art. 36 fascia di<br>art. 36 pozzi: ze<br>art. 36 pozzi: fa<br>art. 37 rete eco<br>art. 38 orti, gian | mativa mobilità (pista ciclabile in progetto)         i rispetto stradale         i ferroviari         spetto ferroviaria         i rispetto cimiteriali         i rispetto depuratore         ona di tutela assoluta "A"         ascia di rispetto secondaria "B"         ascia di rispetto secondaria "C"         nviluppo fascia di rispetto secondarie "C"         logica - art. 2.8 del P.T.P.         rdini e verde privato         Regione Piemonte         Provincia di Novara         Comune di Borgomanero         Piano Regolatore Generale Co         Approvazione Regione Piemonte con modifiche         D.G.R. n.70-2680 del 21 dicembre 201         Variante Strutturale n.1         Legge Regionale 5 dicembre 1977 n.56         art.17 comma 4         Proposta Tecnica Progetto Preliminare:         Delibera di Consiglio Comunale n del                                                                                                                                                                                                                                                                                                                                                                                                                                                                                                                | "ex officio":<br>5<br>6 e s.m.i.                          |
| art. 33 area nor<br>art. 33 area nor<br>art. 33 area nor<br>art. 33 fascia di<br>art. 34 impianti<br>art. 34 fascia ri<br>+++++ art. 36 fascia di<br>art. 36 fascia di<br>art. 36 pozzi: ze<br>art. 36 pozzi: fa<br>art. 37 rete eco<br>art. 38 orti, gian | mativa mobilità (pista ciclabile in progetto)<br>i rispetto stradale<br>i ferroviari<br>spetto ferroviaria<br>i rispetto cimiteriali<br>i rispetto depuratore<br>ona di tutela assoluta "A"<br>ascia di rispetto secondaria "B"<br>ascia di rispetto secondaria "C"<br>nviluppo fascia di rispetto secondarie "C"<br>logica - art. 2.8 del P.T.P.<br>rdini e verde privato<br>Regione Piemonte<br>Provincia di Novara<br>Comune di Borgomanero<br>Piano Regolatore Generale Co<br>Approvazione Regione Piemonte con modifiche<br>D.G.R. n.70-2680 del 21 dicembre 201<br>Variante Strutturale n.1<br>Legge Regionale 5 dicembre 1977 n.56<br>art.17 comma 4<br>Proposta Tecnica Progetto Preliminare:                                                                                                                                                                                                                                                                                                                                                                                                                                                                                                                                                                                                                                                                      | "ex officio":<br>5<br>6 e s.m.i.                          |
| art. 33 area nor<br>art. 33 area nor<br>art. 33 area nor<br>art. 33 fascia di<br>art. 34 impianti<br>art. 34 fascia ri<br>+++++ art. 36 fascia di<br>art. 36 fascia di<br>art. 36 pozzi: ze<br>art. 36 pozzi: fa<br>art. 37 rete eco<br>art. 38 orti, gian | mativa mobilità (pista ciclabile in progetto)         i rispetto stradale         i ferroviari         spetto ferroviaria         i rispetto cimiteriali         i rispetto depuratore         ona di tutela assoluta "A"         ascia di rispetto secondaria "B"         ascia di rispetto secondaria "C"         nviluppo fascia di rispetto secondarie "C"         logica - art. 2.8 del P.T.P.         rdini e verde privato         Regione Piemonte         Provincia di Novara         Comune di Borgomanero         Piano Regolatore Generale Co         Approvazione Regione Piemonte con modifiche         D.G.R. n.70-2680 del 21 dicembre 201         Variante Strutturale n.1         Legge Regionale 5 dicembre 1977 n.56         art.17 comma 4         Proposta Tecnica Progetto Preliminare:         Delibera di Consiglio Comunale n del         Proposta Tecnica Progetto Definitivo:                                                                                                                                                                                                                                                                                                                                                                                                                                                                  | "ex officio":<br>5<br>6 e s.m.i.                          |
| art. 33 area nor<br>art. 33 area nor<br>art. 33 area nor<br>art. 33 fascia di<br>art. 34 impianti<br>art. 34 fascia ri<br>+++++ art. 36 fascia di<br>art. 36 fascia di<br>art. 36 pozzi: ze<br>art. 36 pozzi: fa<br>art. 37 rete eco<br>art. 38 orti, gian | mativa mobilità (pista ciclabile in progetto)         i rispetto stradale         i ferroviari         spetto ferroviaria         i rispetto cimiteriali         i rispetto depuratore         ona di tutela assoluta "A"         ascia di rispetto secondaria "B"         ascia di rispetto secondaria "C"         nviluppo fascia di rispetto secondarie "C"         logica - art. 2.8 del P.T.P.         rdini e verde privato         Regione Piemonte         Provincia di Novara         Comune di Borgomanero         Piano Regolatore Generale Co         Approvazione Regione Piemonte con modifiche         D.G.R. n.70-2680 del 21 dicembre 201         Variante Strutturale n.1         Legge Regionale 5 dicembre 1977 n.56         art.17 comma 4         Proposta Tecnica Progetto Preliminare:         Delibera di Consiglio Comunale n del         Progetto Preliminare:         Delibera di Consiglio Comunale n del                                                                                                                                                                                                                                                                                                                                                                                                                                     | "ex officio":<br>5<br>6 e s.m.i.                          |
| art. 33 area nor<br>art. 33 area nor<br>art. 33 area nor<br>art. 33 fascia di<br>art. 34 impianti<br>art. 34 fascia ri<br>+++++ art. 36 fascia di<br>art. 36 fascia di<br>art. 36 pozzi: ze<br>art. 36 pozzi: fa<br>art. 37 rete eco<br>art. 38 orti, gian | mativa mobilità (pista ciclabile in progetto)<br>i rispetto stradale<br>i ferroviari<br>spetto ferroviaria<br>i rispetto cimiteriali<br>i rispetto depuratore<br>ona di tutela assoluta "A"<br>ascia di rispetto secondaria "B"<br>ascia di rispetto secondaria "C"<br>nviluppo fascia di rispetto secondarie "C"<br>logica - art. 2.8 del P.T.P.<br>rdini e verde privato<br>Regione Piemonte<br>Provincia di Novara<br>Comune di Borgomanero<br>Piano Regolatore Generale Co<br>Approvazione Regione Piemonte con modifiche<br>D.G.R. n.70-2680 del 21 dicembre 201<br>Variante Strutturale n.1<br>Legge Regionale 5 dicembre 1977 n.56<br>art.17 comma 4<br>Proposta Tecnica Progetto Preliminare:<br>Delibera di Consiglio Comunale n del<br>Proposta Tecnica Progetto Definitivo:<br>Delibera di Giunta Comunale n del                                                                                                                                                                                                                                                                                                                                                                                                                                                                                                                                                | "ex officio":<br>5<br>6 e s.m.i.                          |
| art. 33 area nor<br>art. 33 area nor<br>art. 33 area nor<br>art. 33 fascia di<br>art. 34 impianti<br>art. 34 fascia ri<br>+++++ art. 36 fascia di<br>art. 36 fascia di<br>art. 36 pozzi: ze<br>art. 36 pozzi: fa<br>art. 37 rete eco<br>art. 38 orti, gian | mativa mobilità (pista ciclabile in progetto)<br>i rispetto stradale<br>i ferroviari<br>spetto ferroviaria<br>i rispetto cimiteriali<br>i rispetto depuratore<br>ona di tutela assoluta "A"<br>ascia di rispetto secondaria "B"<br>ascia di rispetto secondaria "C"<br>nviluppo fascia di rispetto secondarie "C"<br>logica - art. 2.8 del P.T.P.<br>rdini e verde privato<br>Regione Piemonte<br>Provincia di Novara<br>Comune di Borgomanero<br>Piano Regolatore Generale Co<br>Approvazione Regione Piemonte con modifiche<br>D.G.R. n.70-2680 del 21 dicembre 201<br>Variante Strutturale n.1<br>Legge Regionale 5 dicembre 1977 n.56<br>art.17 comma 4<br>Proposta Tecnica Progetto Preliminare:<br>Delibera di Consiglio Comunale n del<br>Progetto Preliminare:<br>Delibera di Consiglio Comunale n del<br>Progetto Definitivo:<br>Delibera di Consiglio Comunale n del<br>Progetto Definitivo:<br>Delibera di Consiglio Comunale n del                                                                                                                                                                                                                                                                                                                                                                                                                             | "ex officio":<br>5<br>6 e s.m.i.                          |
| art. 33 area nor<br>art. 33 area nor<br>art. 33 area nor<br>art. 33 fascia di<br>art. 34 impianti<br>art. 34 fascia ri<br>+++++ art. 36 fascia di<br>art. 36 fascia di<br>art. 36 pozzi: ze<br>art. 36 pozzi: fa<br>art. 37 rete eco<br>art. 38 orti, gian | mativa mobilità (pista ciclabile in progetto) i rispetto stradale i ferroviari spetto ferroviaria i rispetto cimiteriali i rispetto depuratore ona di tutela assoluta "A" ascia di rispetto secondaria "B" ascia di rispetto secondaria "C" aviluppo fascia di rispetto secondarie "C" logica - art. 2.8 del P.T.P. rdini e verde privato Regione Piemonte Provincia di Novara Comune di Borgomanero Piano Regolatore Generale Co Approvazione Regione Piemonte con modifiche D.G.R. n.70-2680 del 21 dicembre 201 Variante Strutturale n.1 Legge Regionale 5 dicembre 1977 n.56 art.17 comma 4 Proposta Tecnica Progetto Preliminare: Delibera di Consiglio Comunale n del Progetto Preliminare: Delibera di Giunta Comunale n del Progetto Definitivo:                                                                                                                                                                                                                                                                                                                                                                                                                                                                                                                                                                                                                   | "ex officio":<br>5<br>6 e s.m.i.                          |
| art. 33 area nor<br>art. 33 area nor<br>art. 33 area nor<br>art. 33 fascia di<br>art. 34 impianti<br>art. 34 fascia ri<br>+++++ art. 36 fascia di<br>art. 36 fascia di<br>art. 36 pozzi: ze<br>art. 36 pozzi: fa<br>art. 37 rete eco<br>art. 38 orti, gian | mativa mobilità (pista ciclabile in progetto)<br>i rispetto stradale<br>i ferroviari<br>spetto ferroviaria<br>i rispetto depuratore<br>ona di tutela assoluta "A"<br>ascia di rispetto secondaria "B"<br>ascia di rispetto secondaria "C"<br>nviluppo fascia di rispetto secondarie "C"<br>logica - art. 2.8 del P.T.P.<br>rdini e verde privato<br>Regione Piemonte<br>Provincia di Novara<br>Comune di Borgomanero<br>Piano Regolatore Generale Co<br>Approvazione Regione Piemonte con modifiche<br>D.G.R. n.70-2680 del 21 dicembre 201<br>Variante Strutturale n.1<br>Legge Regionale 5 dicembre 1977 n.56<br>art.17 comma 4<br>Proposta Tecnica Progetto Preliminare:<br>Delibera di Consiglio Comunale n del<br>Progetto Preliminare:<br>Delibera di Consiglio Comunale n del<br>Progetto Definitivo:<br>Delibera di Consiglio Comunale n del<br>Sindaco: Sergio Bossi                                                                                                                                                              | "ex officio":<br>5<br>6 e s.m.i.                          |
| art. 33 area nor<br>art. 33 area nor<br>art. 33 area nor<br>art. 33 fascia di<br>art. 34 impianti<br>art. 34 fascia ri<br>+++++ art. 36 fascia di<br>art. 36 fascia di<br>art. 36 pozzi: ze<br>art. 36 pozzi: fa<br>art. 37 rete eco<br>art. 38 orti, gian | mativa mobilità (pista ciclabile in progetto)<br>i rispetto stradale<br>i ferroviari<br>spetto ferroviaria<br>i rispetto cimiteriali<br>i rispetto depuratore<br>ona di tutela assoluta "A"<br>ascia di rispetto secondaria "B"<br>ascia di rispetto secondaria "C"<br>nviluppo fascia di rispetto secondarie "C"<br>logica - art. 2.8 del P.T.P.<br>rdini e verde privato<br>Regione Piemonte<br>Provincia di Novara<br>Comune di Borgomanero<br>Piano Regolatore Generale Co<br>Approvazione Regione Piemonte con modifiche<br>D.G.R. n.70-2680 del 21 dicembre 201<br>Variante Strutturale n.1<br>Legge Regionale 5 dicembre 1977 n.56<br>art.17 comma 4<br>Proposta Teonica Progetto Preliminare:<br>Delibera di Consiglio Comunale n del<br>Progetto Preliminare:<br>Delibera di Giunta Comunale n del<br>Progetto Definitivo:<br>Delibera di Gonsiglio Comunale n del<br>Progetto Definitivo:<br>Delibera di Consiglio Comunale n del<br>Progetto Definitivo:<br>Delibera di Consiglio Comunale n del<br>Progetto Definitivo:<br>Delibera di Consiglio Comunale n del<br>Sindaco: Sergio Bossi<br>Assessore: Annalisa Beccaria                                                                                                                                                                                                                                       | "ex officio":<br>5<br>6 e s.m.i.                          |
| art. 33 area nor<br>art. 33 area nor<br>art. 33 area nor<br>art. 33 fascia di<br>art. 34 impianti<br>art. 34 fascia ri<br>+++++ art. 36 fascia di<br>art. 36 fascia di<br>art. 36 pozzi: ze<br>art. 36 pozzi: fa<br>art. 37 rete eco<br>art. 38 orti, gian | mativa mobilità (pista ciclabile in progetto)<br>i rispetto stradale<br>i ferroviari<br>spetto ferroviaria<br>i rispetto cimiteriali<br>i rispetto depuratore<br>ona di tutela assoluta "A"<br>ascia di rispetto secondaria "B"<br>ascia di rispetto secondaria "C"<br>aviluppo fascia di rispetto secondarie "C"<br>logica - art. 2.8 del P.T.P.<br>rdini e verde privato<br>Regione Piemonte<br>Provincia di Novara<br>Comune di Borgomanero<br>Piano Regolatore Generale Cot<br>Approvazione Regione Piemonte con modifiche<br>D.G.R. n.70-2680 del 21 dicembre 201<br>Variante Strutturale n.1<br>Legge Regionale 5 dicembre 1977 n.56<br>art. 17 comma 4<br>Proposta Tecnica Progetto Preliminare:<br>Delibera di Consiglio Comunale n del<br>Progetto Preliminare:<br>Delibera di Consiglio Comunale n del<br>Progetto Definitivo:<br>Delibera di Consiglio Comunale n del<br>Progetto Definitivo:<br>Delibera di Consiglio Comunale n del<br>Progetto Definitivo:<br>Delibera di Consiglio Comunale n del<br>Sindaco: Sergio Bossi<br>Assessore: Annalisa Beccaria<br>Segretario: Michele Crescentini<br>Responsabile del Procedimento: Morena Medina<br>Elaborato:                                                                                                                                                                                                 | "ex officio":<br>5<br>6 e s.m.i.                          |
| art. 33 area nor<br>art. 33 area nor<br>art. 33 area nor<br>art. 33 fascia di<br>art. 34 impianti<br>art. 34 fascia ri<br>+++++ art. 36 fascia di<br>art. 36 fascia di<br>art. 36 pozzi: ze<br>art. 36 pozzi: fa<br>art. 37 rete eco<br>art. 38 orti, gian | mativa mobilità (pista ciclabile in progetto)<br>i rispetto stradale<br>i ferroviari<br>spetto ferroviaria<br>i rispetto cimiteriali<br>i rispetto depuratore<br>ona di tutela assoluta "A"<br>ascia di rispetto secondaria "B"<br>ascia di rispetto secondaria "C"<br>aviluppo fascia di rispetto secondarie "C"<br>logica - art. 2.8 del P.T.P.<br>rdini e verde privato<br>Regione Piemonte<br>Provincia di Novara<br>Comune di Borgomanero<br>Piano Regolatore Generale Co<br>Approvazione Regione Piemonte con modifiche<br>D.G.R. n.70-2680 del 21 dicembre 201<br>Variante Strutturale n.1<br>Legge Regionale 5 dicembre 1977 n.56<br>art. 17 comma 4<br>Proposta Tecnica Progetto Preliminare:<br>Delibera di Consiglio Comunale n del<br>Proposta Tecnica Progetto Definitivo:<br>Delibera di Giunta Comunale n del<br>Progetto Preliminare:<br>Delibera di Consiglio Comunale n del<br>Progetto Definitivo:<br>Delibera di Consiglio Comunale n del<br>Progetto Definitivo:<br>Delibera di Consiglio Comunale n del<br>Sindaco: Sergio Bossi<br>Assessore: Annalisa Beccaria<br>Segretario: Michele Crescentini<br>Responsabile del Procedimento: Morena Medina<br>Elaborato:<br>Planimetria delle regole                                                                                                                                                        | "ex officio":<br>5<br>6 e s.m.i.                          |
| art. 33 area nor<br>art. 33 area nor<br>art. 33 area nor<br>art. 33 fascia di<br>art. 34 impianti<br>art. 34 fascia ri<br>+++++ art. 36 fascia di<br>art. 36 fascia di<br>art. 36 pozzi: ze<br>art. 36 pozzi: fa<br>art. 37 rete eco<br>art. 38 orti, gian | mativa mobilità (pista ciclabile in progetto)<br>i rispetto stradale<br>i ferroviari<br>spetto ferroviaria<br>i rispetto cimiteriali<br>i rispetto depuratore<br>ona di tutela assoluta "A"<br>ascia di rispetto secondaria "B"<br>ascia di rispetto secondaria "C"<br>aviluppo fascia di rispetto secondarie "C"<br>logica - art. 2.8 del P.T.P.<br>rdini e verde privato<br>Regione Piemonte<br>Provincia di Novara<br>Comune di Borgomanero<br>Piano Regolatore Generale Cot<br>Approvazione Regione Piemonte con modifiche<br>D.G.R. n.70-2680 del 21 dicembre 201<br>Variante Strutturale n.1<br>Legge Regionale 5 dicembre 1977 n.56<br>art. 17 comma 4<br>Proposta Tecnica Progetto Preliminare:<br>Delibera di Consiglio Comunale n del<br>Progetto Preliminare:<br>Delibera di Consiglio Comunale n del<br>Progetto Definitivo:<br>Delibera di Consiglio Comunale n del<br>Sindaco: Sergio Bossi<br>Assessore: Annalisa Beccaria<br>Segretario: Michele Crescentini<br>Responsabile del Procedimento: Morena Medina<br>Elaborato: | "ex officio":<br>5<br>6 e s.m.i.                          |
| art. 33 area nor<br>art. 33 area nor<br>art. 33 area nor<br>art. 33 fascia di<br>art. 34 impianti<br>art. 34 fascia ri<br>+++++ art. 36 fascia di<br>art. 36 fascia di<br>art. 36 pozzi: ze<br>art. 36 pozzi: fa<br>art. 37 rete eco<br>art. 38 orti, gian | mativa mobilità (pista ciclabile in progetto)<br>i rispetto stradale<br>i ferroviari<br>spetto ferroviaria<br>i rispetto cimiteriali<br>i rispetto depuratore<br>ona di tutela assoluta "A"<br>ascia di rispetto secondaria "B"<br>ascia di rispetto secondaria "C"<br>aviluppo fascia di rispetto secondarie "C"<br>logica - art. 2.8 del P.T.P.<br>rdini e verde privato<br>Regione Piemonte<br>Provincia di Novara<br>Comune di Borgomanero<br>Piano Regolatore Generale Co<br>Approvazione Regione Piemonte con modifiche<br>D.G.R. n.70-2680 del 21 dicembre 201<br>Variante Strutturale n.1<br>Legge Regionale 5 dicembre 1977 n.56<br>art. 17 comma 4<br>Proposta Tecnica Progetto Preliminare:<br>Delibera di Consiglio Comunale n del<br>Proposta Tecnica Progetto Definitivo:<br>Delibera di Giunta Comunale n del<br>Progetto Preliminare:<br>Delibera di Consiglio Comunale n del<br>Progetto Definitivo:<br>Delibera di Consiglio Comunale n del<br>Progetto Definitivo:<br>Delibera di Consiglio Comunale n del<br>Sindaco: Sergio Bossi<br>Assessore: Annalisa Beccaria<br>Segretario: Michele Crescentini<br>Responsabile del Procedimento: Morena Medina<br>Elaborato:<br>Planimetria delle regole                                                                                                                                                        | "ex officio":<br>5<br>6 e s.m.i.<br><br><br>P1.3          |
| art. 33 area nor<br>art. 33 area nor<br>art. 33 area nor<br>art. 33 fascia di<br>art. 34 impianti<br>art. 34 fascia ri<br>+++++ art. 36 fascia di<br>art. 36 fascia di<br>art. 36 pozzi: ze<br>art. 36 pozzi: fa<br>art. 37 rete eco<br>art. 38 orti, gian | mativa mobilità (pista ciclabile in progetto)<br>i rispetto stradale<br>i ferroviari<br>spetto ferroviaria<br>i rispetto cimiteriali<br>i rispetto depuratore<br>ona di tutela assoluta "A"<br>ascia di rispetto secondaria "B"<br>ascia di rispetto secondaria "C"<br>aviluppo fascia di rispetto secondarie "C"<br>logica - art. 2.8 del P.T.P.<br>rdini e verde privato<br>Regione Piemonte<br>Provincia di Novara<br>Comune di Borgomanero<br>Piano Regolatore Generale Co<br>Approvazione Regione Piemonte con modifiche<br>D.G.R. n.70-2680 del 21 dicembre 201<br>Variante Strutturale n.1<br>Legge Regionale 5 dicembre 1977 n.56<br>art. 17 comma 4<br>Proposta Tecnica Progetto Preliminare:<br>Delibera di Consiglio Comunale n del<br>Proposta Tecnica Progetto Definitivo:<br>Delibera di Giunta Comunale n del<br>Progetto Preliminare:<br>Delibera di Consiglio Comunale n del<br>Progetto Definitivo:<br>Delibera di Consiglio Comunale n del<br>Progetto Definitivo:<br>Delibera di Consiglio Comunale n del<br>Sindaco: Sergio Bossi<br>Assessore: Annalisa Beccaria<br>Segretario: Michele Crescentini<br>Responsabile del Procedimento: Morena Medina<br>Elaborato:<br>Planimetria delle regole                                                                                                                                                        | "ex officio":<br>5<br>6 e s.m.i.                          |
| art. 33 area nor<br>art. 33 area nor<br>art. 33 area nor<br>art. 33 fascia di<br>art. 34 impianti<br>art. 34 fascia ri<br>+++++ art. 36 fascia di<br>art. 36 fascia di<br>art. 36 pozzi: ze<br>art. 36 pozzi: fa<br>art. 37 rete eco<br>art. 38 orti, gian | mativa mobilità (pista ciclabile in progetto)<br>i rispetto stradale<br>i ferroviari<br>spetto ferroviaria<br>i rispetto cimiteriali<br>i rispetto depuratore<br>ona di tutela assoluta "A"<br>ascia di rispetto secondaria "B"<br>ascia di rispetto secondaria "C"<br>aviluppo fascia di rispetto secondarie "C"<br>logica - art. 2.8 del P.T.P.<br>rdini e verde privato<br>Regione Piemonte<br>Provincia di Novara<br>Comune di Borgomanero<br>Piano Regolatore Generale Co<br>Approvazione Regione Piemonte con modifiche<br>D.G.R. n.70-2680 del 21 dicembre 201<br>Variante Strutturale n.1<br>Legge Regionale 5 dicembre 1977 n.56<br>art.17 comma 4<br>Proposta Tecnica Progetto Preliminare:<br>Delibera di Consiglio Comunale n del<br>Progetto Preliminare:<br>Delibera di Consiglio Comunale n del<br>Progetto Definitivo:<br>Delibera di Consiglio Comunale n del<br>Progetto Definitivo:<br>Delibera di Consiglio Comunale n del<br>Sindaco: Sergio Bossi<br>Assessore: Annalisa Beccaria<br>Segretario: Michele Crescentini<br>Responsabile del Procedimento: Morena Medina<br>Elaborato:<br>Planimetria delle regole<br>Foglio n.07                                                                                                                                                                                                                        | "ex officio":<br>5 e s.m.i.<br><br>P1.3<br>scala 1: 2.000 |