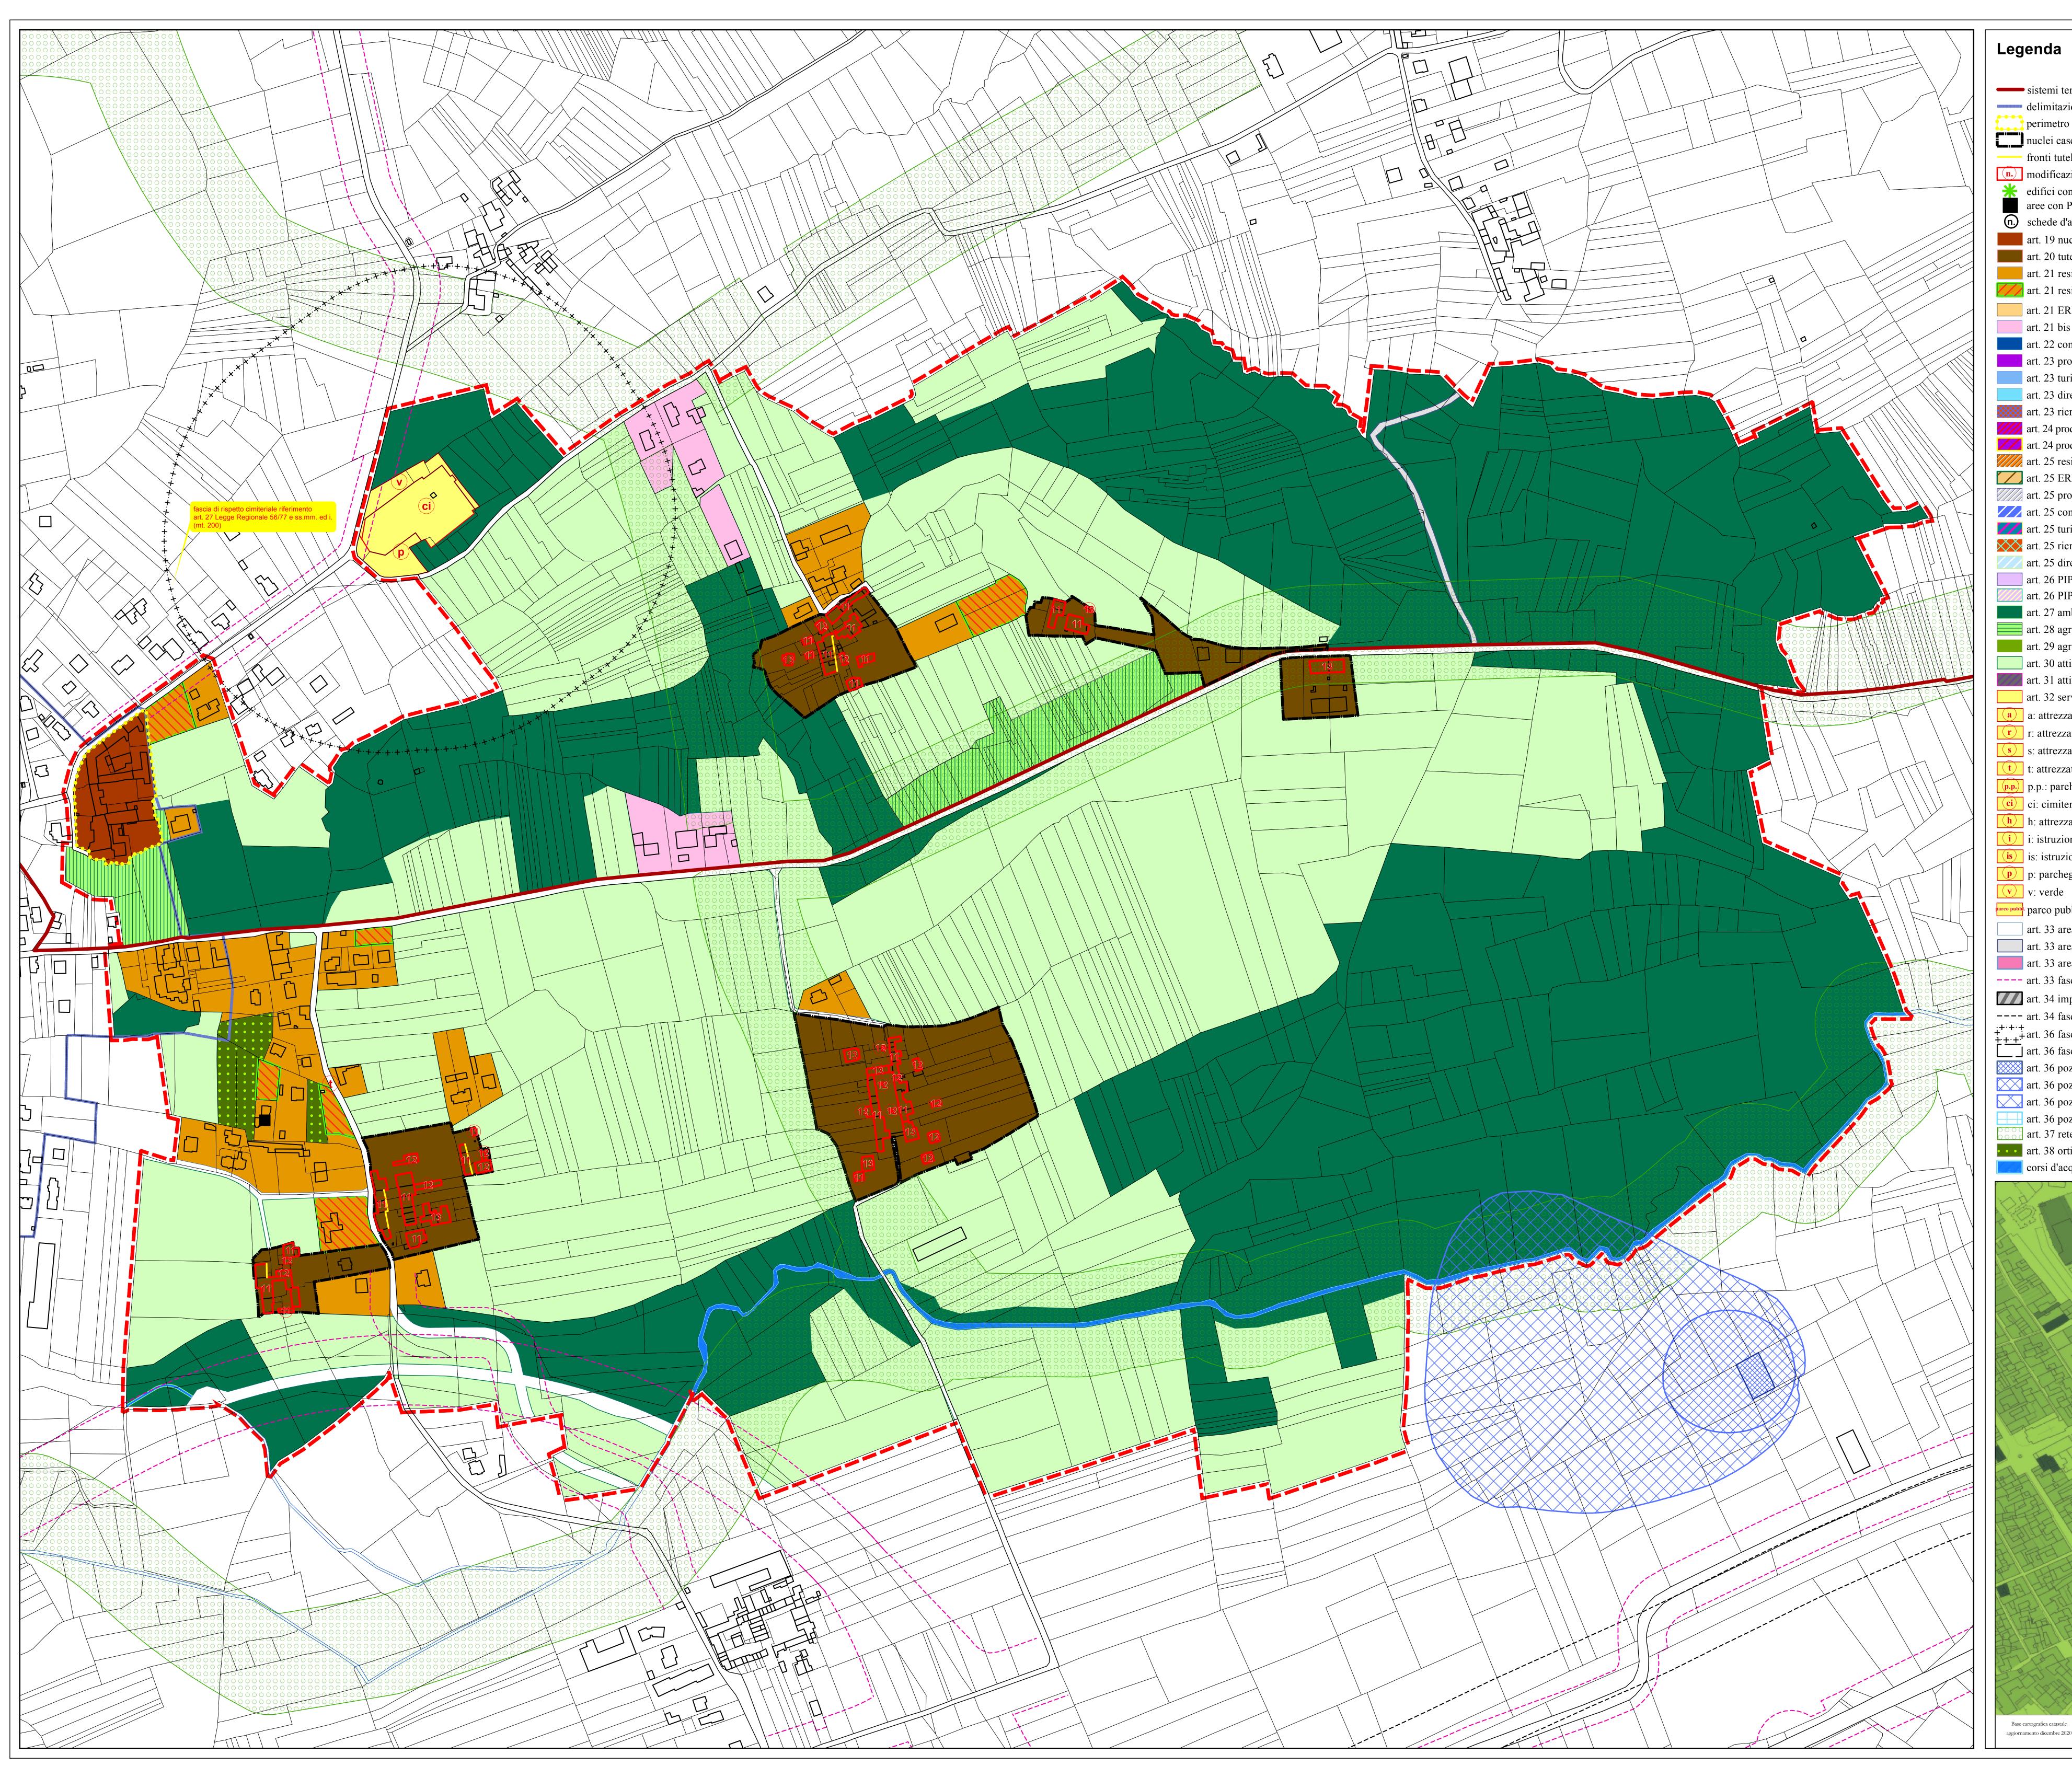

|                                   | sistemi territor                                                                                                                          |                                                                                                                                                                                                                                                                                                                                                                                                                                                                                                                                                                                                                                                                                                                                                                                                                                                                                                                                                                                                                                                                                                                                                                                                              |                                                                       |
|-----------------------------------|-------------------------------------------------------------------------------------------------------------------------------------------|--------------------------------------------------------------------------------------------------------------------------------------------------------------------------------------------------------------------------------------------------------------------------------------------------------------------------------------------------------------------------------------------------------------------------------------------------------------------------------------------------------------------------------------------------------------------------------------------------------------------------------------------------------------------------------------------------------------------------------------------------------------------------------------------------------------------------------------------------------------------------------------------------------------------------------------------------------------------------------------------------------------------------------------------------------------------------------------------------------------------------------------------------------------------------------------------------------------|-----------------------------------------------------------------------|
| •••••                             |                                                                                                                                           | centro abitato - artt. 3 e 4 D.Lgs. 285/1992<br>nuclei di antico impianto                                                                                                                                                                                                                                                                                                                                                                                                                                                                                                                                                                                                                                                                                                                                                                                                                                                                                                                                                                                                                                                                                                                                    |                                                                       |
|                                   | nuclei cascinal                                                                                                                           | -                                                                                                                                                                                                                                                                                                                                                                                                                                                                                                                                                                                                                                                                                                                                                                                                                                                                                                                                                                                                                                                                                                                                                                                                            |                                                                       |
|                                   | fronti tutela ca                                                                                                                          | scinali                                                                                                                                                                                                                                                                                                                                                                                                                                                                                                                                                                                                                                                                                                                                                                                                                                                                                                                                                                                                                                                                                                                                                                                                      |                                                                       |
| <b>n.</b>                         | modificazione                                                                                                                             | edilizia nuclei cascinali                                                                                                                                                                                                                                                                                                                                                                                                                                                                                                                                                                                                                                                                                                                                                                                                                                                                                                                                                                                                                                                                                                                                                                                    |                                                                       |
| *                                 |                                                                                                                                           | eresse storico/testimoniale<br>essi di costruire rilasciati con edifici in corso di c                                                                                                                                                                                                                                                                                                                                                                                                                                                                                                                                                                                                                                                                                                                                                                                                                                                                                                                                                                                                                                                                                                                        | ostruziono                                                            |
| (n.)                              | schede d'area                                                                                                                             | essi di costruire masciati con cumer in corso di c                                                                                                                                                                                                                                                                                                                                                                                                                                                                                                                                                                                                                                                                                                                                                                                                                                                                                                                                                                                                                                                                                                                                                           | Josti uzione                                                          |
|                                   |                                                                                                                                           | li antico impianto                                                                                                                                                                                                                                                                                                                                                                                                                                                                                                                                                                                                                                                                                                                                                                                                                                                                                                                                                                                                                                                                                                                                                                                           |                                                                       |
|                                   | art. 20 tutela d                                                                                                                          | ei nuclei cascinali                                                                                                                                                                                                                                                                                                                                                                                                                                                                                                                                                                                                                                                                                                                                                                                                                                                                                                                                                                                                                                                                                                                                                                                          |                                                                       |
|                                   |                                                                                                                                           | ziale consolidato                                                                                                                                                                                                                                                                                                                                                                                                                                                                                                                                                                                                                                                                                                                                                                                                                                                                                                                                                                                                                                                                                                                                                                                            |                                                                       |
|                                   |                                                                                                                                           | ziale consolidato - completamento urbanistico                                                                                                                                                                                                                                                                                                                                                                                                                                                                                                                                                                                                                                                                                                                                                                                                                                                                                                                                                                                                                                                                                                                                                                |                                                                       |
|                                   | art. 21 ERP con                                                                                                                           |                                                                                                                                                                                                                                                                                                                                                                                                                                                                                                                                                                                                                                                                                                                                                                                                                                                                                                                                                                                                                                                                                                                                                                                                              |                                                                       |
|                                   | art. 21 bis edif                                                                                                                          | rciale consolidato                                                                                                                                                                                                                                                                                                                                                                                                                                                                                                                                                                                                                                                                                                                                                                                                                                                                                                                                                                                                                                                                                                                                                                                           |                                                                       |
|                                   |                                                                                                                                           | vo consolidato                                                                                                                                                                                                                                                                                                                                                                                                                                                                                                                                                                                                                                                                                                                                                                                                                                                                                                                                                                                                                                                                                                                                                                                               |                                                                       |
|                                   | •                                                                                                                                         | o/ricettivo consolidato                                                                                                                                                                                                                                                                                                                                                                                                                                                                                                                                                                                                                                                                                                                                                                                                                                                                                                                                                                                                                                                                                                                                                                                      |                                                                       |
|                                   | art. 23 direzior                                                                                                                          | nale consolidato                                                                                                                                                                                                                                                                                                                                                                                                                                                                                                                                                                                                                                                                                                                                                                                                                                                                                                                                                                                                                                                                                                                                                                                             |                                                                       |
|                                   | art. 23 ricreativ                                                                                                                         |                                                                                                                                                                                                                                                                                                                                                                                                                                                                                                                                                                                                                                                                                                                                                                                                                                                                                                                                                                                                                                                                                                                                                                                                              |                                                                       |
|                                   |                                                                                                                                           | 70 in localizzazione impropria<br>70 in localizzazione impropria - regime transitorio p                                                                                                                                                                                                                                                                                                                                                                                                                                                                                                                                                                                                                                                                                                                                                                                                                                                                                                                                                                                                                                                                                                                      | x $x$ $x$ $x$ $x$ $x$ $x$ $x$ $x$ $x$                                 |
|                                   | -                                                                                                                                         | ziale nuovo impianto                                                                                                                                                                                                                                                                                                                                                                                                                                                                                                                                                                                                                                                                                                                                                                                                                                                                                                                                                                                                                                                                                                                                                                                         | unto A3 comma 2                                                       |
|                                   | art. 25 ERP nu                                                                                                                            | -                                                                                                                                                                                                                                                                                                                                                                                                                                                                                                                                                                                                                                                                                                                                                                                                                                                                                                                                                                                                                                                                                                                                                                                                            |                                                                       |
|                                   | art. 25 produtti                                                                                                                          | vo nuovo impianto                                                                                                                                                                                                                                                                                                                                                                                                                                                                                                                                                                                                                                                                                                                                                                                                                                                                                                                                                                                                                                                                                                                                                                                            |                                                                       |
|                                   |                                                                                                                                           | rciale nuovo impianto                                                                                                                                                                                                                                                                                                                                                                                                                                                                                                                                                                                                                                                                                                                                                                                                                                                                                                                                                                                                                                                                                                                                                                                        |                                                                       |
|                                   |                                                                                                                                           | o/ricettivo nuovo impianto                                                                                                                                                                                                                                                                                                                                                                                                                                                                                                                                                                                                                                                                                                                                                                                                                                                                                                                                                                                                                                                                                                                                                                                   |                                                                       |
|                                   |                                                                                                                                           | ve nuovo impianto<br>nale nuovo impianto                                                                                                                                                                                                                                                                                                                                                                                                                                                                                                                                                                                                                                                                                                                                                                                                                                                                                                                                                                                                                                                                                                                                                                     |                                                                       |
|                                   | art. 26 PIP loca                                                                                                                          | •                                                                                                                                                                                                                                                                                                                                                                                                                                                                                                                                                                                                                                                                                                                                                                                                                                                                                                                                                                                                                                                                                                                                                                                                            |                                                                       |
|                                   | art. 26 PIP loca                                                                                                                          |                                                                                                                                                                                                                                                                                                                                                                                                                                                                                                                                                                                                                                                                                                                                                                                                                                                                                                                                                                                                                                                                                                                                                                                                              |                                                                       |
|                                   | art. 27 ambiti b                                                                                                                          |                                                                                                                                                                                                                                                                                                                                                                                                                                                                                                                                                                                                                                                                                                                                                                                                                                                                                                                                                                                                                                                                                                                                                                                                              |                                                                       |
|                                   | -                                                                                                                                         | di interesse paesistico<br>di interesse paesistico - Baraggiola                                                                                                                                                                                                                                                                                                                                                                                                                                                                                                                                                                                                                                                                                                                                                                                                                                                                                                                                                                                                                                                                                                                                              |                                                                       |
|                                   | art. 30 attività                                                                                                                          |                                                                                                                                                                                                                                                                                                                                                                                                                                                                                                                                                                                                                                                                                                                                                                                                                                                                                                                                                                                                                                                                                                                                                                                                              |                                                                       |
|                                   | art. 31 attività                                                                                                                          |                                                                                                                                                                                                                                                                                                                                                                                                                                                                                                                                                                                                                                                                                                                                                                                                                                                                                                                                                                                                                                                                                                                                                                                                              |                                                                       |
|                                   | art. 32 servizi j                                                                                                                         | pubblici e di interesse pubblico                                                                                                                                                                                                                                                                                                                                                                                                                                                                                                                                                                                                                                                                                                                                                                                                                                                                                                                                                                                                                                                                                                                                                                             |                                                                       |
| a                                 | a: attrezzature                                                                                                                           | pubbliche                                                                                                                                                                                                                                                                                                                                                                                                                                                                                                                                                                                                                                                                                                                                                                                                                                                                                                                                                                                                                                                                                                                                                                                                    |                                                                       |
| r                                 | r: attrezzature                                                                                                                           | religiose                                                                                                                                                                                                                                                                                                                                                                                                                                                                                                                                                                                                                                                                                                                                                                                                                                                                                                                                                                                                                                                                                                                                                                                                    |                                                                       |
| S                                 |                                                                                                                                           | sportive - ricompresi c) campi sportivi                                                                                                                                                                                                                                                                                                                                                                                                                                                                                                                                                                                                                                                                                                                                                                                                                                                                                                                                                                                                                                                                                                                                                                      |                                                                       |
|                                   | t: attrezzature                                                                                                                           | C                                                                                                                                                                                                                                                                                                                                                                                                                                                                                                                                                                                                                                                                                                                                                                                                                                                                                                                                                                                                                                                                                                                                                                                                            |                                                                       |
| (p.p.)                            | p.p.: parchegg<br>ci: cimiteri                                                                                                            | i privati di uso pubblico                                                                                                                                                                                                                                                                                                                                                                                                                                                                                                                                                                                                                                                                                                                                                                                                                                                                                                                                                                                                                                                                                                                                                                                    |                                                                       |
| (h)                               | h: attrezzature                                                                                                                           | ospedaliere                                                                                                                                                                                                                                                                                                                                                                                                                                                                                                                                                                                                                                                                                                                                                                                                                                                                                                                                                                                                                                                                                                                                                                                                  |                                                                       |
| i                                 | i: istruzione                                                                                                                             | ospedunere                                                                                                                                                                                                                                                                                                                                                                                                                                                                                                                                                                                                                                                                                                                                                                                                                                                                                                                                                                                                                                                                                                                                                                                                   |                                                                       |
| is                                | is: istruzione s                                                                                                                          | uperiore                                                                                                                                                                                                                                                                                                                                                                                                                                                                                                                                                                                                                                                                                                                                                                                                                                                                                                                                                                                                                                                                                                                                                                                                     |                                                                       |
| р                                 | p: parcheggio                                                                                                                             |                                                                                                                                                                                                                                                                                                                                                                                                                                                                                                                                                                                                                                                                                                                                                                                                                                                                                                                                                                                                                                                                                                                                                                                                              |                                                                       |
| v                                 | v: verde                                                                                                                                  |                                                                                                                                                                                                                                                                                                                                                                                                                                                                                                                                                                                                                                                                                                                                                                                                                                                                                                                                                                                                                                                                                                                                                                                                              |                                                                       |
| oarco pubbl.                      | parco pubb: pa                                                                                                                            | rco pubblico                                                                                                                                                                                                                                                                                                                                                                                                                                                                                                                                                                                                                                                                                                                                                                                                                                                                                                                                                                                                                                                                                                                                                                                                 |                                                                       |
|                                   |                                                                                                                                           | rmativa mobilità                                                                                                                                                                                                                                                                                                                                                                                                                                                                                                                                                                                                                                                                                                                                                                                                                                                                                                                                                                                                                                                                                                                                                                                             |                                                                       |
|                                   |                                                                                                                                           | rmativa mobilità (in progetto)                                                                                                                                                                                                                                                                                                                                                                                                                                                                                                                                                                                                                                                                                                                                                                                                                                                                                                                                                                                                                                                                                                                                                                               |                                                                       |
|                                   |                                                                                                                                           | rmativa mobilità (pista ciclabile in progetto)<br>i rispetto stradale                                                                                                                                                                                                                                                                                                                                                                                                                                                                                                                                                                                                                                                                                                                                                                                                                                                                                                                                                                                                                                                                                                                                        |                                                                       |
|                                   | art. 34 impiant                                                                                                                           | -                                                                                                                                                                                                                                                                                                                                                                                                                                                                                                                                                                                                                                                                                                                                                                                                                                                                                                                                                                                                                                                                                                                                                                                                            |                                                                       |
|                                   | _                                                                                                                                         | spetto ferroviaria                                                                                                                                                                                                                                                                                                                                                                                                                                                                                                                                                                                                                                                                                                                                                                                                                                                                                                                                                                                                                                                                                                                                                                                           |                                                                       |
| ╷┿╵┿╵┿<br>┝<br>┾╵┿╵┿ <sup>┿</sup> | art. 36 fascia d                                                                                                                          |                                                                                                                                                                                                                                                                                                                                                                                                                                                                                                                                                                                                                                                                                                                                                                                                                                                                                                                                                                                                                                                                                                                                                                                                              |                                                                       |
| - <u> </u>                        |                                                                                                                                           | i rispetto cimiteriali                                                                                                                                                                                                                                                                                                                                                                                                                                                                                                                                                                                                                                                                                                                                                                                                                                                                                                                                                                                                                                                                                                                                                                                       |                                                                       |
|                                   | art. 36 fascia d                                                                                                                          | i rispetto depuratore                                                                                                                                                                                                                                                                                                                                                                                                                                                                                                                                                                                                                                                                                                                                                                                                                                                                                                                                                                                                                                                                                                                                                                                        |                                                                       |
|                                   | art. 36 pozzi: z                                                                                                                          | i rispetto depuratore<br>ona di tutela assoluta "A"                                                                                                                                                                                                                                                                                                                                                                                                                                                                                                                                                                                                                                                                                                                                                                                                                                                                                                                                                                                                                                                                                                                                                          |                                                                       |
|                                   | art. 36 pozzi: z<br>art. 36 pozzi: f                                                                                                      | i rispetto depuratore<br>ona di tutela assoluta "A"<br>ascia di rispetto secondaria "B"                                                                                                                                                                                                                                                                                                                                                                                                                                                                                                                                                                                                                                                                                                                                                                                                                                                                                                                                                                                                                                                                                                                      |                                                                       |
|                                   | art. 36 pozzi: z<br>art. 36 pozzi: f<br>art. 36 pozzi: f                                                                                  | i rispetto depuratore<br>ona di tutela assoluta "A"<br>ascia di rispetto secondaria "B"<br>ascia di rispetto secondaria "C"                                                                                                                                                                                                                                                                                                                                                                                                                                                                                                                                                                                                                                                                                                                                                                                                                                                                                                                                                                                                                                                                                  |                                                                       |
|                                   | art. 36 pozzi: z<br>art. 36 pozzi: f<br>art. 36 pozzi: f<br>art. 36 pozzi: i                                                              | i rispetto depuratore<br>ona di tutela assoluta "A"<br>ascia di rispetto secondaria "B"                                                                                                                                                                                                                                                                                                                                                                                                                                                                                                                                                                                                                                                                                                                                                                                                                                                                                                                                                                                                                                                                                                                      |                                                                       |
|                                   | art. 36 pozzi: z<br>art. 36 pozzi: f<br>art. 36 pozzi: f<br>art. 36 pozzi: i<br>art. 36 pozzi: i<br>art. 37 rete eco<br>art. 38 orti, gia | i rispetto depuratore<br>ona di tutela assoluta "A"<br>ascia di rispetto secondaria "B"<br>ascia di rispetto secondaria "C"<br>nviluppo fascia di rispetto secondarie "C"                                                                                                                                                                                                                                                                                                                                                                                                                                                                                                                                                                                                                                                                                                                                                                                                                                                                                                                                                                                                                                    |                                                                       |
|                                   | art. 36 pozzi: z<br>art. 36 pozzi: f<br>art. 36 pozzi: f<br>art. 36 pozzi: f<br>art. 36 pozzi: in<br>art. 37 rete eco                     | i rispetto depuratore<br>ona di tutela assoluta "A"<br>ascia di rispetto secondaria "B"<br>ascia di rispetto secondaria "C"<br>nviluppo fascia di rispetto secondarie "C"<br>logica - art. 2.8 del P.T.P.                                                                                                                                                                                                                                                                                                                                                                                                                                                                                                                                                                                                                                                                                                                                                                                                                                                                                                                                                                                                    |                                                                       |
|                                   | art. 36 pozzi: z<br>art. 36 pozzi: f<br>art. 36 pozzi: f<br>art. 36 pozzi: i<br>art. 36 pozzi: i<br>art. 37 rete eco<br>art. 38 orti, gia | i rispetto depuratore<br>ona di tutela assoluta "A"<br>ascia di rispetto secondaria "B"<br>ascia di rispetto secondaria "C"<br>nviluppo fascia di rispetto secondarie "C"<br>logica - art. 2.8 del P.T.P.<br>rdini e verde privato                                                                                                                                                                                                                                                                                                                                                                                                                                                                                                                                                                                                                                                                                                                                                                                                                                                                                                                                                                           |                                                                       |
|                                   | art. 36 pozzi: z<br>art. 36 pozzi: f<br>art. 36 pozzi: f<br>art. 36 pozzi: i<br>art. 36 pozzi: i<br>art. 37 rete eco<br>art. 38 orti, gia | i rispetto depuratore<br>ona di tutela assoluta "A"<br>ascia di rispetto secondaria "B"<br>ascia di rispetto secondaria "C"<br>nviluppo fascia di rispetto secondarie "C"<br>logica - art. 2.8 del P.T.P.<br>rdini e verde privato<br>Regione Piemonte                                                                                                                                                                                                                                                                                                                                                                                                                                                                                                                                                                                                                                                                                                                                                                                                                                                                                                                                                       |                                                                       |
|                                   | art. 36 pozzi: z<br>art. 36 pozzi: f<br>art. 36 pozzi: f<br>art. 36 pozzi: i<br>art. 36 pozzi: i<br>art. 37 rete eco<br>art. 38 orti, gia | i rispetto depuratore<br>ona di tutela assoluta "A"<br>ascia di rispetto secondaria "B"<br>ascia di rispetto secondaria "C"<br>nviluppo fascia di rispetto secondarie "C"<br>logica - art. 2.8 del P.T.P.<br>rdini e verde privato<br>Regione Piemonte<br>Provincia di Novara                                                                                                                                                                                                                                                                                                                                                                                                                                                                                                                                                                                                                                                                                                                                                                                                                                                                                                                                |                                                                       |
|                                   | art. 36 pozzi: z<br>art. 36 pozzi: f<br>art. 36 pozzi: f<br>art. 36 pozzi: i<br>art. 36 pozzi: i<br>art. 37 rete eco<br>art. 38 orti, gia | i rispetto depuratore<br>ona di tutela assoluta "A"<br>ascia di rispetto secondaria "B"<br>ascia di rispetto secondaria "C"<br>nviluppo fascia di rispetto secondarie "C"<br>logica - art. 2.8 del P.T.P.<br>rdini e verde privato<br>Regione Piemonte                                                                                                                                                                                                                                                                                                                                                                                                                                                                                                                                                                                                                                                                                                                                                                                                                                                                                                                                                       |                                                                       |
|                                   | art. 36 pozzi: z<br>art. 36 pozzi: f<br>art. 36 pozzi: f<br>art. 36 pozzi: i<br>art. 36 pozzi: i<br>art. 37 rete eco<br>art. 38 orti, gia | i rispetto depuratore<br>ona di tutela assoluta "A"<br>ascia di rispetto secondaria "B"<br>ascia di rispetto secondaria "C"<br>nviluppo fascia di rispetto secondarie "C"<br>logica - art. 2.8 del P.T.P.<br>rdini e verde privato<br>Regione Piemonte<br>Provincia di Novara                                                                                                                                                                                                                                                                                                                                                                                                                                                                                                                                                                                                                                                                                                                                                                                                                                                                                                                                |                                                                       |
|                                   | art. 36 pozzi: z<br>art. 36 pozzi: f<br>art. 36 pozzi: f<br>art. 36 pozzi: i<br>art. 36 pozzi: i<br>art. 37 rete eco<br>art. 38 orti, gia | i rispetto depuratore<br>ona di tutela assoluta "A"<br>ascia di rispetto secondaria "B"<br>ascia di rispetto secondaria "C"<br>nviluppo fascia di rispetto secondarie "C"<br>logica - art. 2.8 del P.T.P.<br>rdini e verde privato<br>Regione Piemonte<br>Provincia di Novara                                                                                                                                                                                                                                                                                                                                                                                                                                                                                                                                                                                                                                                                                                                                                                                                                                                                                                                                | omunale                                                               |
|                                   | art. 36 pozzi: z<br>art. 36 pozzi: f<br>art. 36 pozzi: f<br>art. 36 pozzi: i<br>art. 36 pozzi: i<br>art. 37 rete eco<br>art. 38 orti, gia | i rispetto depuratore<br>ona di tutela assoluta "A"<br>ascia di rispetto secondaria "B"<br>ascia di rispetto secondaria "C"<br>nviluppo fascia di rispetto secondarie "C"<br>logica - art. 2.8 del P.T.P.<br>rdini e verde privato<br>Regione Piemonte<br>Provincia di Novara<br>Comune di Borgomanero                                                                                                                                                                                                                                                                                                                                                                                                                                                                                                                                                                                                                                                                                                                                                                                                                                                                                                       | "ex officio":                                                         |
|                                   | art. 36 pozzi: z<br>art. 36 pozzi: f<br>art. 36 pozzi: f<br>art. 36 pozzi: i<br>art. 36 pozzi: i<br>art. 37 rete eco<br>art. 38 orti, gia | i rispetto depuratore<br>ona di tutela assoluta "A"<br>ascia di rispetto secondaria "B"<br>ascia di rispetto secondaria "C"<br>nviluppo fascia di rispetto secondarie "C"<br>logica - art. 2.8 del P.T.P.<br>rdini e verde privato<br>Regione Piemonte<br>Provincia di Novara<br>Comune di Borgomanero<br>Piano Regolatore Generale Co<br>Approvazione Regione Piemonte con modifiche<br>D.G.R. n.70-2680 del 21 dicembre 201                                                                                                                                                                                                                                                                                                                                                                                                                                                                                                                                                                                                                                                                                                                                                                                | "ex officio":<br>5                                                    |
|                                   | art. 36 pozzi: z<br>art. 36 pozzi: f<br>art. 36 pozzi: f<br>art. 36 pozzi: i<br>art. 36 pozzi: i<br>art. 37 rete eco<br>art. 38 orti, gia | i rispetto depuratore<br>ona di tutela assoluta "A"<br>ascia di rispetto secondaria "B"<br>ascia di rispetto secondaria "C"<br>nviluppo fascia di rispetto secondarie "C"<br>logica - art. 2.8 del P.T.P.<br>rdini e verde privato<br>Regione Piemonte<br>Provincia di Novara<br>Comune di Borgomanero<br>Piano Regolatore Generale Ce<br>Approvazione Regione Piemonte con modifiche<br>D.G.R. n.70-2680 del 21 dicembre 201<br>Variante Strutturale n.1                                                                                                                                                                                                                                                                                                                                                                                                                                                                                                                                                                                                                                                                                                                                                    | "ex officio":<br> 5                                                   |
|                                   | art. 36 pozzi: z<br>art. 36 pozzi: f<br>art. 36 pozzi: f<br>art. 36 pozzi: i<br>art. 36 pozzi: i<br>art. 37 rete eco<br>art. 38 orti, gia | i rispetto depuratore<br>ona di tutela assoluta "A"<br>ascia di rispetto secondaria "B"<br>ascia di rispetto secondaria "C"<br>nviluppo fascia di rispetto secondarie "C"<br>logica - art. 2.8 del P.T.P.<br>rdini e verde privato<br>Regione Piemonte<br>Provincia di Novara<br>Comune di Borgomanero<br>Piano Regolatore Generale Co<br>Approvazione Regione Piemonte con modifiche<br>D.G.R. n.70-2680 del 21 dicembre 201                                                                                                                                                                                                                                                                                                                                                                                                                                                                                                                                                                                                                                                                                                                                                                                | "ex officio":<br> 5                                                   |
|                                   | art. 36 pozzi: z<br>art. 36 pozzi: f<br>art. 36 pozzi: f<br>art. 36 pozzi: i<br>art. 36 pozzi: i<br>art. 37 rete eco<br>art. 38 orti, gia | i rispetto depuratore<br>ona di tutela assoluta "A"<br>ascia di rispetto secondaria "B"<br>ascia di rispetto secondaria "C"<br>nviluppo fascia di rispetto secondarie "C"<br>logica - art. 2.8 del P.T.P.<br>rdini e verde privato<br>Regione Piemonte<br>Provincia di Novara<br>Comune di Borgomanero<br>Piano Regolatore Generale Co<br>Approvazione Regione Piemonte con modifiche<br>D.G.R. n.70-2680 del 21 dicembre 201<br>Variante Strutturale n.7<br>Legge Regionale 5 dicembre 1977 n.5<br>art.17 comma 4                                                                                                                                                                                                                                                                                                                                                                                                                                                                                                                                                                                                                                                                                           | "ex officio":<br> 5                                                   |
|                                   | art. 36 pozzi: z<br>art. 36 pozzi: f<br>art. 36 pozzi: f<br>art. 36 pozzi: i<br>art. 36 pozzi: i<br>art. 37 rete eco<br>art. 38 orti, gia | i rispetto depuratore<br>ona di tutela assoluta "A"<br>ascia di rispetto secondaria "B"<br>ascia di rispetto secondaria "C"<br>nviluppo fascia di rispetto secondarie "C"<br>logica - art. 2.8 del P.T.P.<br>rdini e verde privato<br>Regione Piemonte<br>Provincia di Novara<br>Comune di Borgomanero<br>Piano Regolatore Generale Co<br>Approvazione Regione Piemonte con modifiche<br>D.G.R. n.70-2680 del 21 dicembre 201<br>Variante Strutturale n.7<br>Legge Regionale 5 dicembre 1977 n.5                                                                                                                                                                                                                                                                                                                                                                                                                                                                                                                                                                                                                                                                                                             | "ex officio":<br>15<br>6 e s.m.i.                                     |
|                                   | art. 36 pozzi: z<br>art. 36 pozzi: f<br>art. 36 pozzi: f<br>art. 36 pozzi: i<br>art. 36 pozzi: i<br>art. 37 rete eco<br>art. 38 orti, gia | i rispetto depuratore<br>ona di tutela assoluta "A"<br>ascia di rispetto secondaria "B"<br>ascia di rispetto secondaria "C"<br>nviluppo fascia di rispetto secondarie "C"<br>logica - art. 2.8 del P.T.P.<br>rdini e verde privato<br>Regione Piemonte<br>Provincia di Novara<br>Comune di Borgomanero<br>Piano Regolatore Generale Co<br>Approvazione Regione Piemonte con modifiche<br>D.G.R. n.70-2680 del 21 dicembre 201<br>Variante Strutturale n.<br>Legge Regionale 5 dicembre 1977 n.5<br>art.17 comma 4                                                                                                                                                                                                                                                                                                                                                                                                                                                                                                                                                                                                                                                                                            | "ex officio":<br>15<br>6 e s.m.i.                                     |
|                                   | art. 36 pozzi: z<br>art. 36 pozzi: f<br>art. 36 pozzi: f<br>art. 36 pozzi: i<br>art. 36 pozzi: i<br>art. 37 rete eco<br>art. 38 orti, gia | i rispetto depuratore ona di tutela assoluta "A" ascia di rispetto secondaria "B" ascia di rispetto secondaria "C" nviluppo fascia di rispetto secondarie "C" logica - art. 2.8 del P.T.P. rdini e verde privato   Regione Piemonte Provincia di Novara Comune di Borgomanero   Piano Regolatore Generale Co Approvazione Regione Piemonte con modifiche D.G.R. n.70-2680 del 21 dicembre 201  Variante Strutturale n.' Legge Regionale 5 dicembre 1977 n.5 art.17 comma 4  Proposta Tecnica Progetto Preliminare: Delibera di Consiglio Comunale n del                                                                                                                                                                                                                                                                                                                                                                                                                                                                                                                                                                                                                                                      | "ex officio":<br>15<br>6 e s.m.i.                                     |
|                                   | art. 36 pozzi: z<br>art. 36 pozzi: f<br>art. 36 pozzi: f<br>art. 36 pozzi: i<br>art. 36 pozzi: i<br>art. 37 rete eco<br>art. 38 orti, gia | i rispetto depuratore<br>ona di tutela assoluta "A"<br>ascia di rispetto secondaria "B"<br>ascia di rispetto secondaria "C"<br>nviluppo fascia di rispetto secondarie "C"<br>logica - art. 2.8 del P.T.P.<br>rdini e verde privato<br>Regione Piemonte<br>Provincia di Novara<br>Comune di Borgomanero<br>Piano Regolatore Generale Co<br>Approvazione Regione Piemonte con modifiche<br>D.G.R. n.70-2680 del 21 dicembre 201<br>Variante Strutturale n.<br>Legge Regionale 5 dicembre 1977 n.5<br>art.17 comma 4                                                                                                                                                                                                                                                                                                                                                                                                                                                                                                                                                                                                                                                                                            | "ex officio":<br>15<br>6 e s.m.i.                                     |
|                                   | art. 36 pozzi: z<br>art. 36 pozzi: f<br>art. 36 pozzi: f<br>art. 36 pozzi: i<br>art. 36 pozzi: i<br>art. 37 rete eco<br>art. 38 orti, gia | i rispetto depuratore ona di tutela assoluta "A" ascia di rispetto secondaria "B" ascia di rispetto secondaria "C" nviluppo fascia di rispetto secondarie "C" logica - art. 2.8 del P.T.P. rdini e verde privato   Regione Piemonte Provincia di Novara Comune di Borgomanero  Piano Regolatore Generale Ce Approvazione Regione Piemonte con modifiche D.G.R. n.70-2680 del 21 dicembre 201  Variante Strutturale n. Legge Regionale 5 dicembre 1977 n.5 art.17 comma 4  Proposta Tecnica Progetto Preliminare: Delibera di Consiglio Comunale n. Proposta Tecnica Progetto Definitivo:                                                                                                                                                                                                                                                                                                                                                                                                                                                                                                                                                                                                                     | "ex officio":<br>15<br>6 e s.m.i.                                     |
|                                   | art. 36 pozzi: z<br>art. 36 pozzi: f<br>art. 36 pozzi: f<br>art. 36 pozzi: i<br>art. 36 pozzi: i<br>art. 37 rete eco<br>art. 38 orti, gia | i rispetto depuratore ona di tutela assoluta "A" ascia di rispetto secondaria "B" ascia di rispetto secondaria "C" nviluppo fascia di rispetto secondarie "C" logica - art. 2.8 del P.T.P. rdini e verde privato   Regione Piemonte Provincia di Novara Comune di Borgomanero  Piano Regolatore Generale Co Approvazione Regione Piemonte con modifiche D.G.R. n.70-2680 del 21 dicembre 201  Variante Strutturale n.' Legge Regionale 5 dicembre 1977 n.5 art.17 comma 4  Proposta Tecnica Progetto Preliminare: Delibera di Consiglio Comunale n del Proposta Tecnica Progetto Definitivo: Delibera di Giunta Comunale n del Progetto Definitivo:                                                                                                                                                                                                                                                                                                                                                                                                                                                                                                                                                          | "ex officio":<br>15<br>6 e s.m.i.                                     |
|                                   | art. 36 pozzi: z<br>art. 36 pozzi: f<br>art. 36 pozzi: f<br>art. 36 pozzi: i<br>art. 36 pozzi: i<br>art. 37 rete eco<br>art. 38 orti, gia | i rispetto depuratore ona di tutela assoluta "A" ascia di rispetto secondaria "B" ascia di rispetto secondaria "C" nviluppo fascia di rispetto secondarie "C" logica - art. 2.8 del P.T.P. rdini e verde privato   Regione Piemonte Provincia di Novara Comune di Borgomanero  Piano Regolatore Generale Co Approvazione Regione Piemonte con modifiche D.G.R. n.70-2680 del 21 dicembre 201  Variante Strutturale n.' Legge Regionale 5 dicembre 1977 n.5 art.17 comma 4  Proposta Tecnica Progetto Preliminare: Delibera di Consiglio Comunale n del Proposta Tecnica Progetto Definitivo: Delibera di Giunta Comunale n del Progetto Definitivo:                                                                                                                                                                                                                                                                                                                                                                                                                                                                                                                                                          | "ex officio":<br>15<br>6 e s.m.i.                                     |
|                                   | art. 36 pozzi: z<br>art. 36 pozzi: f<br>art. 36 pozzi: f<br>art. 36 pozzi: i<br>art. 36 pozzi: i<br>art. 37 rete eco<br>art. 38 orti, gia | i rispetto depuratore ona di tutela assoluta "A" ascia di rispetto secondaria "B" ascia di rispetto secondaria "C" nviluppo fascia di rispetto secondarie "C" logica - art. 2.8 del P.T.P. rdini e verde privato   Regione Piemonte Provincia di Novara  Comune di Borgomanero  Piano Regolatore Generale Co Approvazione Regione Piemonte con modifiche D.G.R. n.70-2680 del 21 dicembre 201  Variante Strutturale n., Legge Regionale 5 dicembre 1977 n.5 art.17 comma 4  Proposta Tecnica Progetto Preliminare: Delibera di Consiglio Comunale n., del Progetto Preliminare: Delibera di Giunta Comunale n., del Progetto Definitivo: Delibera di Consiglio Comunale n., del Progetto Definitivo: Delibera di Consiglio Comunale n., del                                                                                                                                                                                                                                                                                                                                                                                                                                                                  | "ex officio":<br>15<br>6 e s.m.i.                                     |
|                                   | art. 36 pozzi: z<br>art. 36 pozzi: f<br>art. 36 pozzi: f<br>art. 36 pozzi: i<br>art. 36 pozzi: i<br>art. 37 rete eco<br>art. 38 orti, gia | i rispetto depuratore ona di tutela assoluta "A" ascia di rispetto secondaria "B" ascia di rispetto secondaria "C" nviluppo fascia di rispetto secondarie "C" logica - art. 2.8 del P.T.P. rdini e verde privato   Regione Piemonte Provincia di Novara Comune di Borgomanero   Piano Regolatore Generale Co Approvazione Regione Piemonte con modifiche D.G.R. n.70-2680 del 21 dicembre 201  Variante Strutturale n.' Legge Regionale 5 dicembre 1977 n.5 art.17 comma 4  Proposta Tecnica Progetto Preliminare: Delibera di Consiglio Comunale n del Progetto Preliminare: Delibera di Giunta Comunale n del Progetto Definitivo: Delibera di Consiglio Comunale n del Sindaco: Sergio Bossi Assessore: Annalisa Beccaria Segretario: Michele Crescentini                                                                                                                                               | "ex officio":<br>15<br>6 e s.m.i.                                     |
|                                   | art. 36 pozzi: z<br>art. 36 pozzi: f<br>art. 36 pozzi: f<br>art. 36 pozzi: i<br>art. 36 pozzi: i<br>art. 37 rete eco<br>art. 38 orti, gia | i rispetto depuratore ona di tutela assoluta "A" ascia di rispetto secondaria "B" ascia di rispetto secondaria "C" nviluppo fascia di rispetto secondarie "C" logica - art. 2.8 del P.T.P. rdini e verde privato   Regione Piemonte Provincia di Novara Comune di Borgomanero   Piano Regolatore Generale Cd Approvazione Regione Piemonte con modifiche D.G.R. n.70-2680 del 21 dicembre 201  Variante Strutturale ndel Progetto Preliminare: Delibera di Consiglio Comunale ndel Progetto Definitivo: Delibera di Gunta Comunale ndel Progetto Definitivo: Delibera di Consiglio Comunale ndel Progetto Definitivo: Delibera di Consiglio Comunale ndel Sindaco: Sergio Bossi Assessore: Annalisa Beccaria                                                                                                                                                                                                                                                                                                                                                                                                                                                                                                 | "ex officio":<br>15<br>6 e s.m.i.                                     |
|                                   | art. 36 pozzi: z<br>art. 36 pozzi: f<br>art. 36 pozzi: f<br>art. 36 pozzi: i<br>art. 36 pozzi: i<br>art. 37 rete eco<br>art. 38 orti, gia | i rispetto depuratore ona di tutela assoluta "A" ascia di rispetto secondaria "B" ascia di rispetto secondaria "C" nviluppo fascia di rispetto secondarie "C" logica - art. 2.8 del P.T.P. rdini e verde privato   Regione Piemonte Provincia di Novara Comune di Borgomanero   Piano Regolatore Generale C4 Approvazione Regione Piemonte con modifiche D.G.R. n.70-2680 del 21 dicembre 201  Variante Strutturale n.' Legge Regionale 5 dicembre 1977 n.5 art.17 comma 4  Proposta Tecnica Progetto Preliminare: Delibera di Consiglio Comunale n del Progetto Preliminare: Delibera di Consiglio Comunale n del Progetto Definitivo: Delibera di Consiglio Comunale n del Essessore: Annalisa Beccaria Segretario: Michele Crescentini Responsabile del Procedimento: Morena Medina Elaborato:                                                                                                                                                                                                                              | "ex officio":<br>15<br>6 e s.m.i.                                     |
|                                   | art. 36 pozzi: z<br>art. 36 pozzi: f<br>art. 36 pozzi: f<br>art. 36 pozzi: i<br>art. 36 pozzi: i<br>art. 37 rete eco<br>art. 38 orti, gia | i rispetto depuratore ona di tutela assoluta "A" ascia di rispetto secondaria "B" ascia di rispetto secondaria "C" nviluppo fascia di rispetto secondarie "C" logica - art. 2.8 del P.T.P. rdini e verde privato   Regione Piemonte Provincia di Novara Comune di Borgomanero  Piano Regolatore Generale Ce Approvazione Regione Piemonte con modifiche D.G.R. n.70-2680 del 21 dicembre 201  Variante Strutturale n.' Legge Regionale 5 dicembre 1977 n.5 art.17 comma 4  Proposta Tecnica Progetto Preliminare: Delibera di Consiglio Comunale n del Proposta Tecnica Progetto Definitivo: Delibera di Gonsiglio Comunale n del Progetto Definitivo: Delibera di Consiglio Comunale n del Sindaco: Sergio Bossi Assessore: Annalisa Beccaria Segretario: Michele Crescentini Responsabile del Procedimento: Morena Medina                                                                                                                                                                                                                                                                                                                                                                                  | "ex officio":<br>6 e s.m.i.                                           |
|                                   | art. 36 pozzi: z<br>art. 36 pozzi: f<br>art. 36 pozzi: f<br>art. 36 pozzi: i<br>art. 36 pozzi: i<br>art. 37 rete eco<br>art. 38 orti, gia | i rispetto depuratore ona di tutela assoluta "A" ascia di rispetto secondaria "B" ascia di rispetto secondaria "C" nviluppo fascia di rispetto secondarie "C" logica - art. 2.8 del P.T.P. rdini e verde privato   Regione Piemonte Provincia di Novara Comune di Borgomanero   Piano Regolatore Generale C4 Approvazione Regione Piemonte con modifiche D.G.R. n.70-2680 del 21 dicembre 201  Variante Strutturale n.' Legge Regionale 5 dicembre 1977 n.5 art.17 comma 4  Proposta Tecnica Progetto Preliminare: Delibera di Consiglio Comunale n del Progetto Preliminare: Delibera di Consiglio Comunale n del Progetto Definitivo: Delibera di Consiglio Comunale n del Essessore: Annalisa Beccaria Segretario: Michele Crescentini Responsabile del Procedimento: Morena Medina Elaborato:                                                                                                                                                                                                                              | "ex officio":<br>15<br>6 e s.m.i.                                     |
|                                   | art. 36 pozzi: z<br>art. 36 pozzi: f<br>art. 36 pozzi: f<br>art. 36 pozzi: i<br>art. 36 pozzi: i<br>art. 37 rete eco<br>art. 38 orti, gia | i rispetto depuratore<br>ona di tutela assoluta "A"<br>ascia di rispetto secondaria "B"<br>ascia di rispetto secondaria "C"<br>nviluppo fascia di rispetto secondarie "C"<br>logica - art. 2.8 del P.T.P.<br>rdini e verde privato<br>Regione Piemonte<br>Provincia di Novara<br>Comune di Borgomanero<br>Piano Regolatore Generale Co<br>Approvazione Regione Piemonte con modifiche<br>D.G.R. n.70-2680 del 21 dicembre 201<br>Variante Strutturale n.'<br>Legge Regionale 5 dicembre 1977 n.5<br>art.17 comma 4<br>Proposta Tecnica Progetto Preliminare:<br>Delibera di Consiglio Comunale n del<br>Proposta Tecnica Progetto Definitivo:<br>Delibera di Gonsiglio Comunale n del<br>Progetto Preliminare:<br>Delibera di Consiglio Comunale n del<br>Progetto Definitivo:<br>Delibera di Consiglio Comunale n del<br>Sindaco: Sergio Bossi<br>Assessore: Annalisa Beccaria<br>Segretario: Michele Crescentini<br>Responsabile del Procedimento: Morena Medina<br>Elaborato:<br>Planimetria delle regole | "ex officio":<br>6 e s.m.i.                                           |
|                                   | art. 36 pozzi: z<br>art. 36 pozzi: f<br>art. 36 pozzi: f<br>art. 36 pozzi: i<br>art. 36 pozzi: i<br>art. 37 rete eco<br>art. 38 orti, gia | i rispetto depuratore<br>ona di tutela assoluta "A"<br>ascia di rispetto secondaria "B"<br>ascia di rispetto secondaria "C"<br>nviluppo fascia di rispetto secondarie "C"<br>logica - art. 2.8 del P.T.P.<br>rdini e verde privato<br>Regione Piemonte<br>Provincia di Novara<br>Comune di Borgomanero<br>Piano Regolatore Generale Co<br>Approvazione Regione Piemonte con modifiche<br>D.G.R. n.70-2680 del 21 dicembre 201<br>Variante Strutturale n.'<br>Legge Regionale 5 dicembre 1977 n.5<br>art.17 comma 4<br>Proposta Tecnica Progetto Preliminare:<br>Delibera di Consiglio Comunale n del<br>Proposta Tecnica Progetto Definitivo:<br>Delibera di Gonsiglio Comunale n del<br>Progetto Preliminare:<br>Delibera di Consiglio Comunale n del<br>Progetto Definitivo:<br>Delibera di Consiglio Comunale n del<br>Sindaco: Sergio Bossi<br>Assessore: Annalisa Beccaria<br>Segretario: Michele Crescentini<br>Responsabile del Procedimento: Morena Medina<br>Elaborato:<br>Planimetria delle regole | "ex officio":<br>1<br>6 e s.m.i.                                      |
|                                   | art. 36 pozzi: z<br>art. 36 pozzi: f<br>art. 36 pozzi: f<br>art. 36 pozzi: i<br>art. 36 pozzi: i<br>art. 37 rete eco<br>art. 38 orti, gia | i rispetto depuratore<br>ona di tutela assoluta "A"<br>ascia di rispetto secondaria "B"<br>ascia di rispetto secondaria "C"<br>nviluppo fascia di rispetto secondarie "C"<br>logica - art. 2.8 del P.T.P.<br>rdini e verde privato<br>Regione Piemonte<br>Provincia di Novara<br>Comune di Borgomanero<br>Piano Regolatore Generale Co<br>Approvazione Regione Piemonte con modifiche<br>D.G.R. n.70-2680 del 21 dicembre 201<br>Variante Strutturale n.'<br>Legge Regionale 5 dicembre 1977 n.5<br>art.17 comma 4<br>Proposta Tecnica Progetto Preliminare:<br>Delibera di Consiglio Comunale n del<br>Proposta Tecnica Progetto Definitivo:<br>Delibera di Gonsiglio Comunale n del<br>Progetto Preliminare:<br>Delibera di Consiglio Comunale n del<br>Progetto Definitivo:<br>Delibera di Consiglio Comunale n del<br>Sindaco: Sergio Bossi<br>Assessore: Annalisa Beccaria<br>Segretario: Michele Crescentini<br>Responsabile del Procedimento: Morena Medina<br>Elaborato:<br>Planimetria delle regole | "ex officio":<br>6 e s.m.i.<br><br><br><b>P1.17</b><br>scala 1: 2.000 |