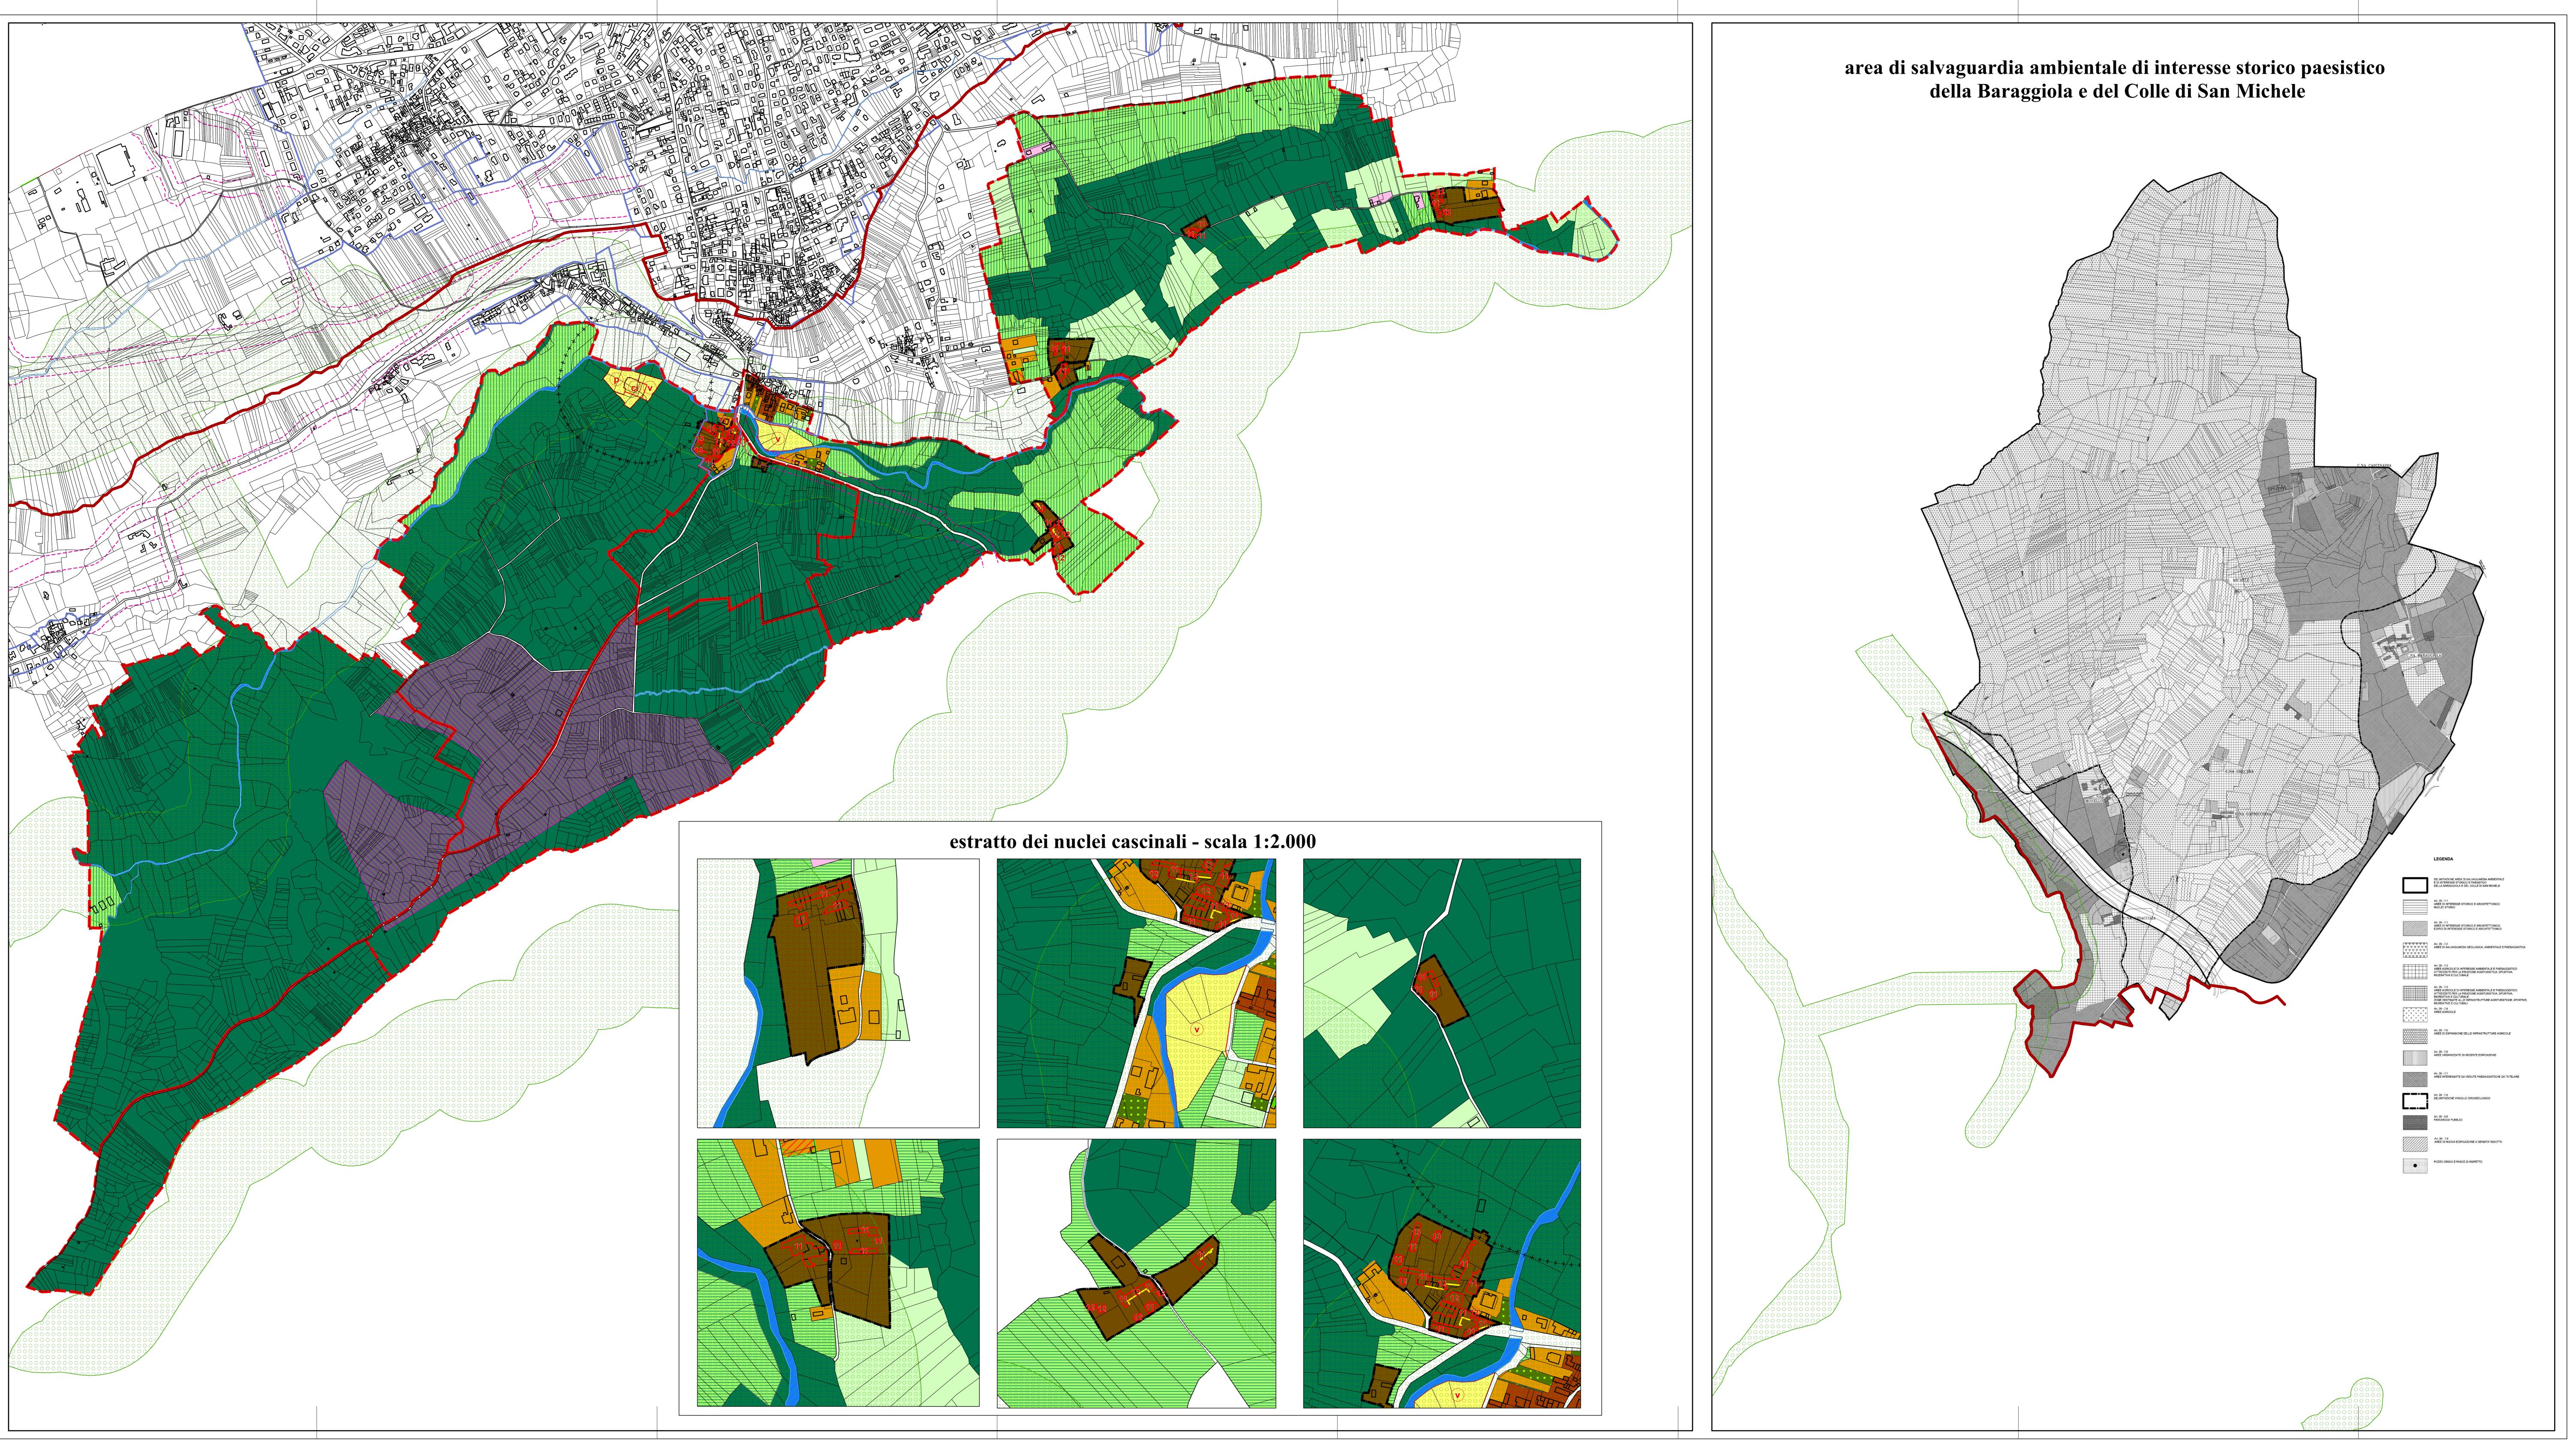

## Legenda

|                        | sistemi territoriali                                                                                 |  |  |
|------------------------|------------------------------------------------------------------------------------------------------|--|--|
|                        | delimitazione centro abitato - artt. 3 e 4 D.Lgs. 285/1992                                           |  |  |
|                        | perimetro dei nuclei di antico impianto                                                              |  |  |
|                        | nuclei cascinali                                                                                     |  |  |
|                        | fronti tutela cascinali                                                                              |  |  |
| ( <b>n</b> .)          | modificazione edilizia nuclei cascinali                                                              |  |  |
| *                      | edifici con interesse storico/testimoniale                                                           |  |  |
|                        | aree con Permessi di costruire rilasciati con edifici in corso di costruzione                        |  |  |
| <u>n.</u>              | schede d'area                                                                                        |  |  |
|                        | art. 19 nuclei di antico impianto                                                                    |  |  |
|                        | art. 20 tutela dei nuclei cascinali                                                                  |  |  |
|                        | art. 21 residenziale consolidato                                                                     |  |  |
|                        | art. 21 residenziale consolidato - completamento urbanistico                                         |  |  |
|                        | art. 21 ERP consolidato                                                                              |  |  |
|                        | art. 21 bis edifici sparsi                                                                           |  |  |
|                        | art. 22 commerciale consolidato                                                                      |  |  |
|                        | art. 23 produttivo consolidato                                                                       |  |  |
|                        | art. 23 turistico/ricettivo consolidato                                                              |  |  |
|                        | art. 23 direzionale consolidato                                                                      |  |  |
|                        | art. 23 ricreative consolidate                                                                       |  |  |
|                        | art. 24 produttivo in localizzazione impropria                                                       |  |  |
|                        | art. 24 produttivo in localizzazione impropria - regime transitorio punto A3 comma 2                 |  |  |
|                        | art. 25 residenziale nuovo impianto                                                                  |  |  |
|                        | art. 25 ERP nuovo impianto                                                                           |  |  |
|                        | art. 25 produttivo nuovo impianto                                                                    |  |  |
|                        | art. 25 commerciale nuovo impianto<br>art. 25 turistico/ricettivo nuovo impianto                     |  |  |
|                        | art. 25 ricreative nuovo impianto                                                                    |  |  |
|                        | art. 25 direzionale nuovo impianto                                                                   |  |  |
|                        | art. 26 PIP località Beatrice                                                                        |  |  |
|                        | art. 26 PIP località Resiga                                                                          |  |  |
|                        | art. 27 ambiti boscati                                                                               |  |  |
|                        | art. 28 agricola di interesse paesistico                                                             |  |  |
|                        | art. 29 agricola di interesse paesistico - Baraggiola                                                |  |  |
|                        | art. 30 attività agraria                                                                             |  |  |
|                        | art. 31 attività estrattive                                                                          |  |  |
|                        | art. 32 servizi pubblici e di interesse pubblico                                                     |  |  |
| a                      | a: attrezzature pubbliche                                                                            |  |  |
| $(\mathbf{r})$         | r: attrezzature religiose                                                                            |  |  |
| $(\mathbf{s})$         | s: attrezzature sportive - ricompresi c) campi sportivi                                              |  |  |
| $\mathbf{t}$           | t: attrezzature tecnologiche                                                                         |  |  |
| ( <b>p.p.</b> )        | p.p.: parcheggi privati di uso pubblico                                                              |  |  |
| (ci)                   | ci: cimiteri                                                                                         |  |  |
| (h)                    | h: attrezzature ospedaliere                                                                          |  |  |
| (i)                    | i: istruzione                                                                                        |  |  |
| is                     | is: istruzione superiore                                                                             |  |  |
| <b>(p)</b>             | p: parcheggio                                                                                        |  |  |
| <b>(v)</b>             | v: verde                                                                                             |  |  |
| oarco pubbl            | parco pubb: parco pubblico                                                                           |  |  |
|                        | art. 33 area normativa mobilità                                                                      |  |  |
|                        | art. 33 area normativa mobilità (in progetto)                                                        |  |  |
|                        | art. 33 area normativa mobilità (pista ciclabile in progetto)                                        |  |  |
|                        | art. 33 fascia di rispetto stradale                                                                  |  |  |
|                        | art. 34 impianti ferroviari                                                                          |  |  |
| <b></b>                | art. 34 fascia rispetto ferroviaria                                                                  |  |  |
| ⊦<br><u>+</u> +.+;<br> | art. 36 fascia di rispetto cimiteriali                                                               |  |  |
|                        | art. 36 fascia di rispetto depuratore                                                                |  |  |
|                        | art. 36 pozzi: zona di tutela assoluta "A"<br>art. 36 pozzi: fascia di rispetto secondaria "B"       |  |  |
| (XX)                   | art. 36 pozzi: fascia di rispetto secondaria "B"<br>art. 36 pozzi: fascia di rispetto secondaria "C" |  |  |
|                        | art. 36 pozzi: inviluppo fascia di rispetto secondarie "C"                                           |  |  |
| 0000                   | art. 37 rete ecologica - art. 2.8 del P.T.P.                                                         |  |  |
|                        | art. 38 orti, giardini e verde privato                                                               |  |  |
|                        | corsi d'acqua                                                                                        |  |  |
|                        |                                                                                                      |  |  |